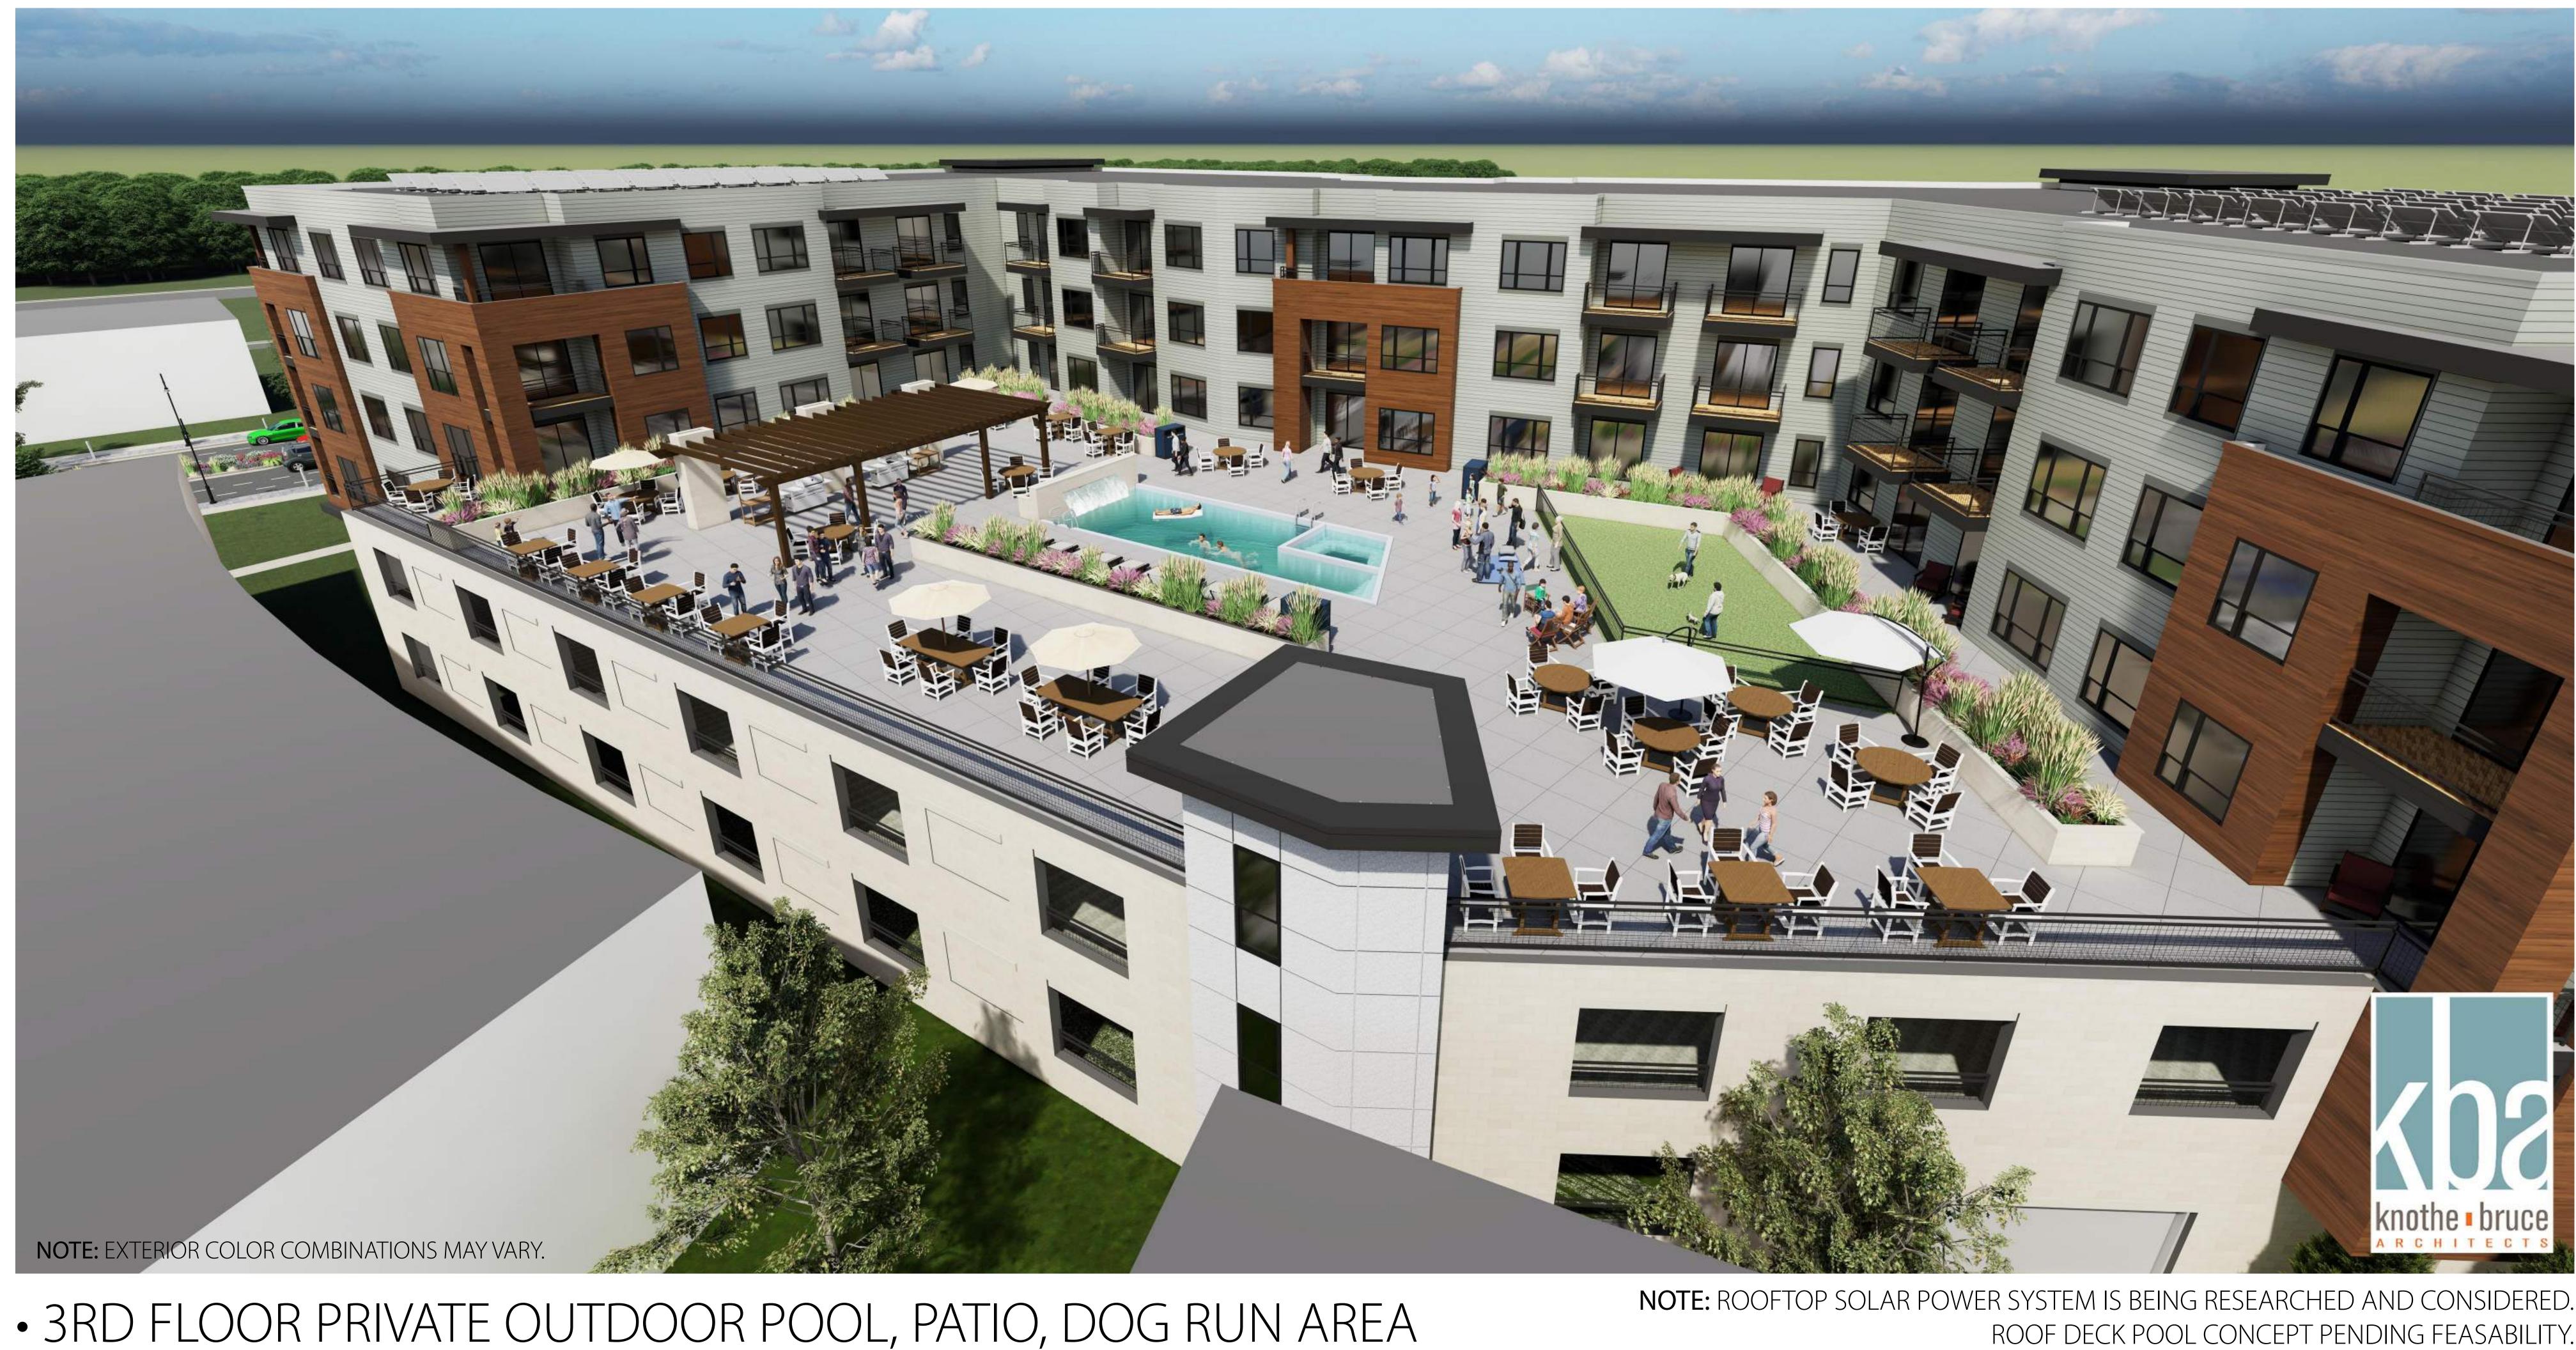

## K1 - MIXED USE SOUTHEAST ELEVATION

- PRIVATE ROOF DECK FOR TENANT USE

## • POTENTIAL INTERNET CAFE UNDER CONSIDERATION • OPEN & INVITING CONNECTION TO PUBLIC PARK AREA & PUBLIC BOAT DOCKS SMOOTH TRANSITION FROM PUBLIC TO PRIVATE SPACE