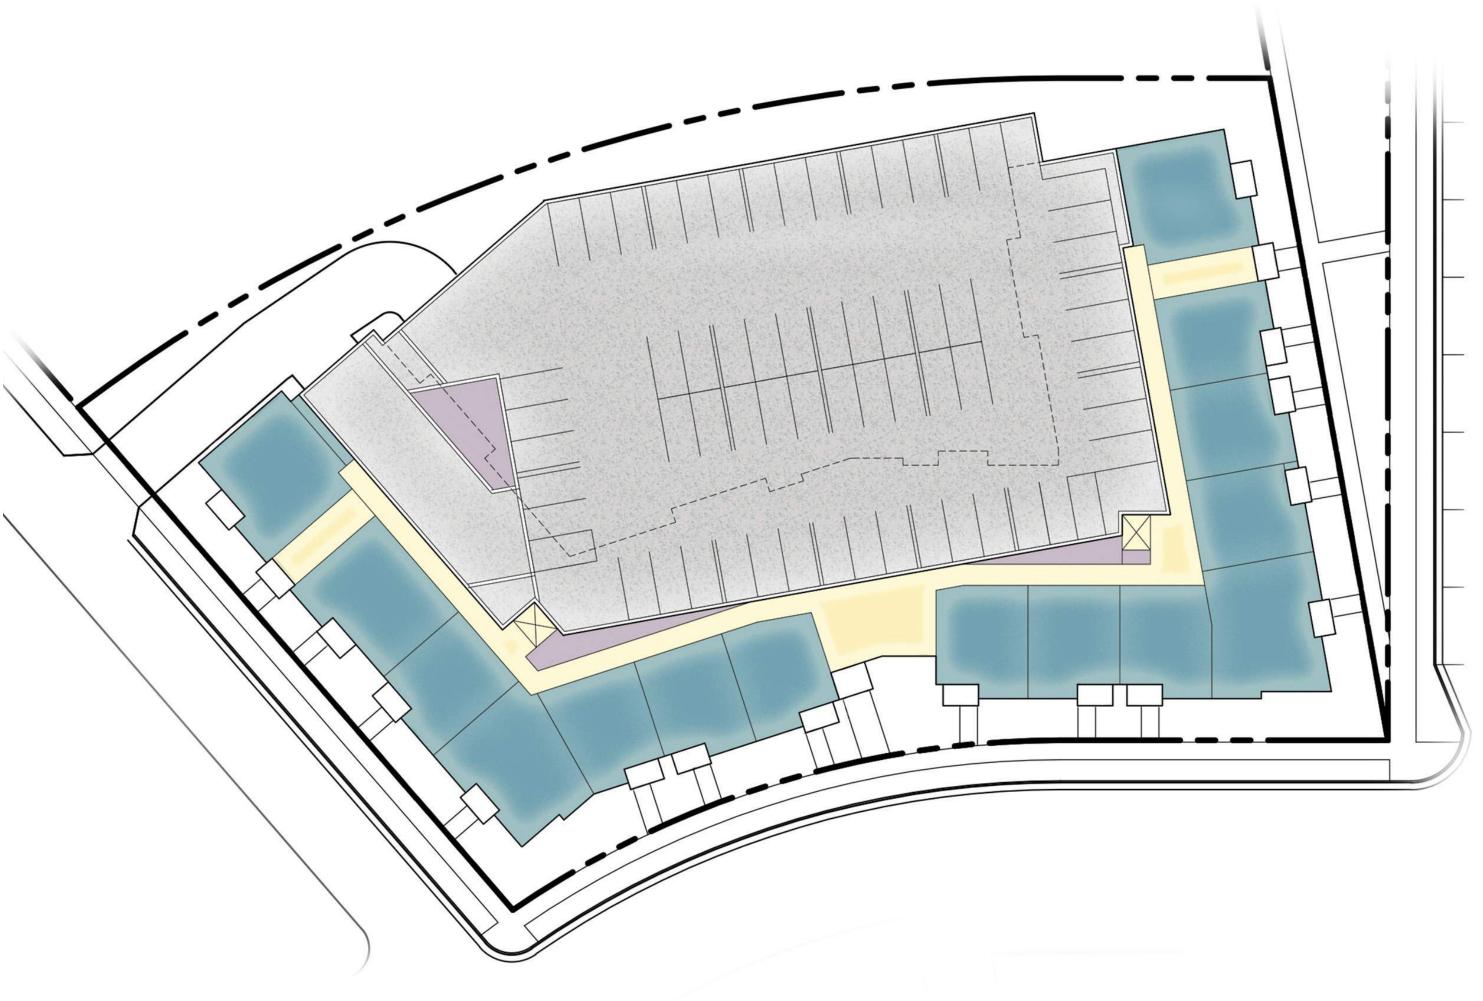

## G1 - MULTI-FAMILY PHASE 2 - Residential

FIRST FLOOR PLAN

### **BUILDING DATA**

DWELLING UNITS HEIGHT **COVERED PARKING STAL RESIDENTIAL AREA** FIRST & SECOND FLOOF THIRD - FIFTH FLOORS TOTAL

📃 Dwelling Units 📃 Common Areas Service Parking

### PERSPECTIVE

|     | 106                       | FITNESS CENTE |
|-----|---------------------------|---------------|
|     | 5 STORIES                 | COMMUNITY R   |
| LLS | 128                       | LOBBY         |
|     |                           | COVERED PARK  |
| DRS | 85,000 SF (INCL. PARKING) | KEY FOB ACCES |
| S   | 82,800 SF                 | DOG WASH STA  |
| _   | 167,800 SF                | DOG RUN AREA  |
|     |                           | OUTDOOR POC   |