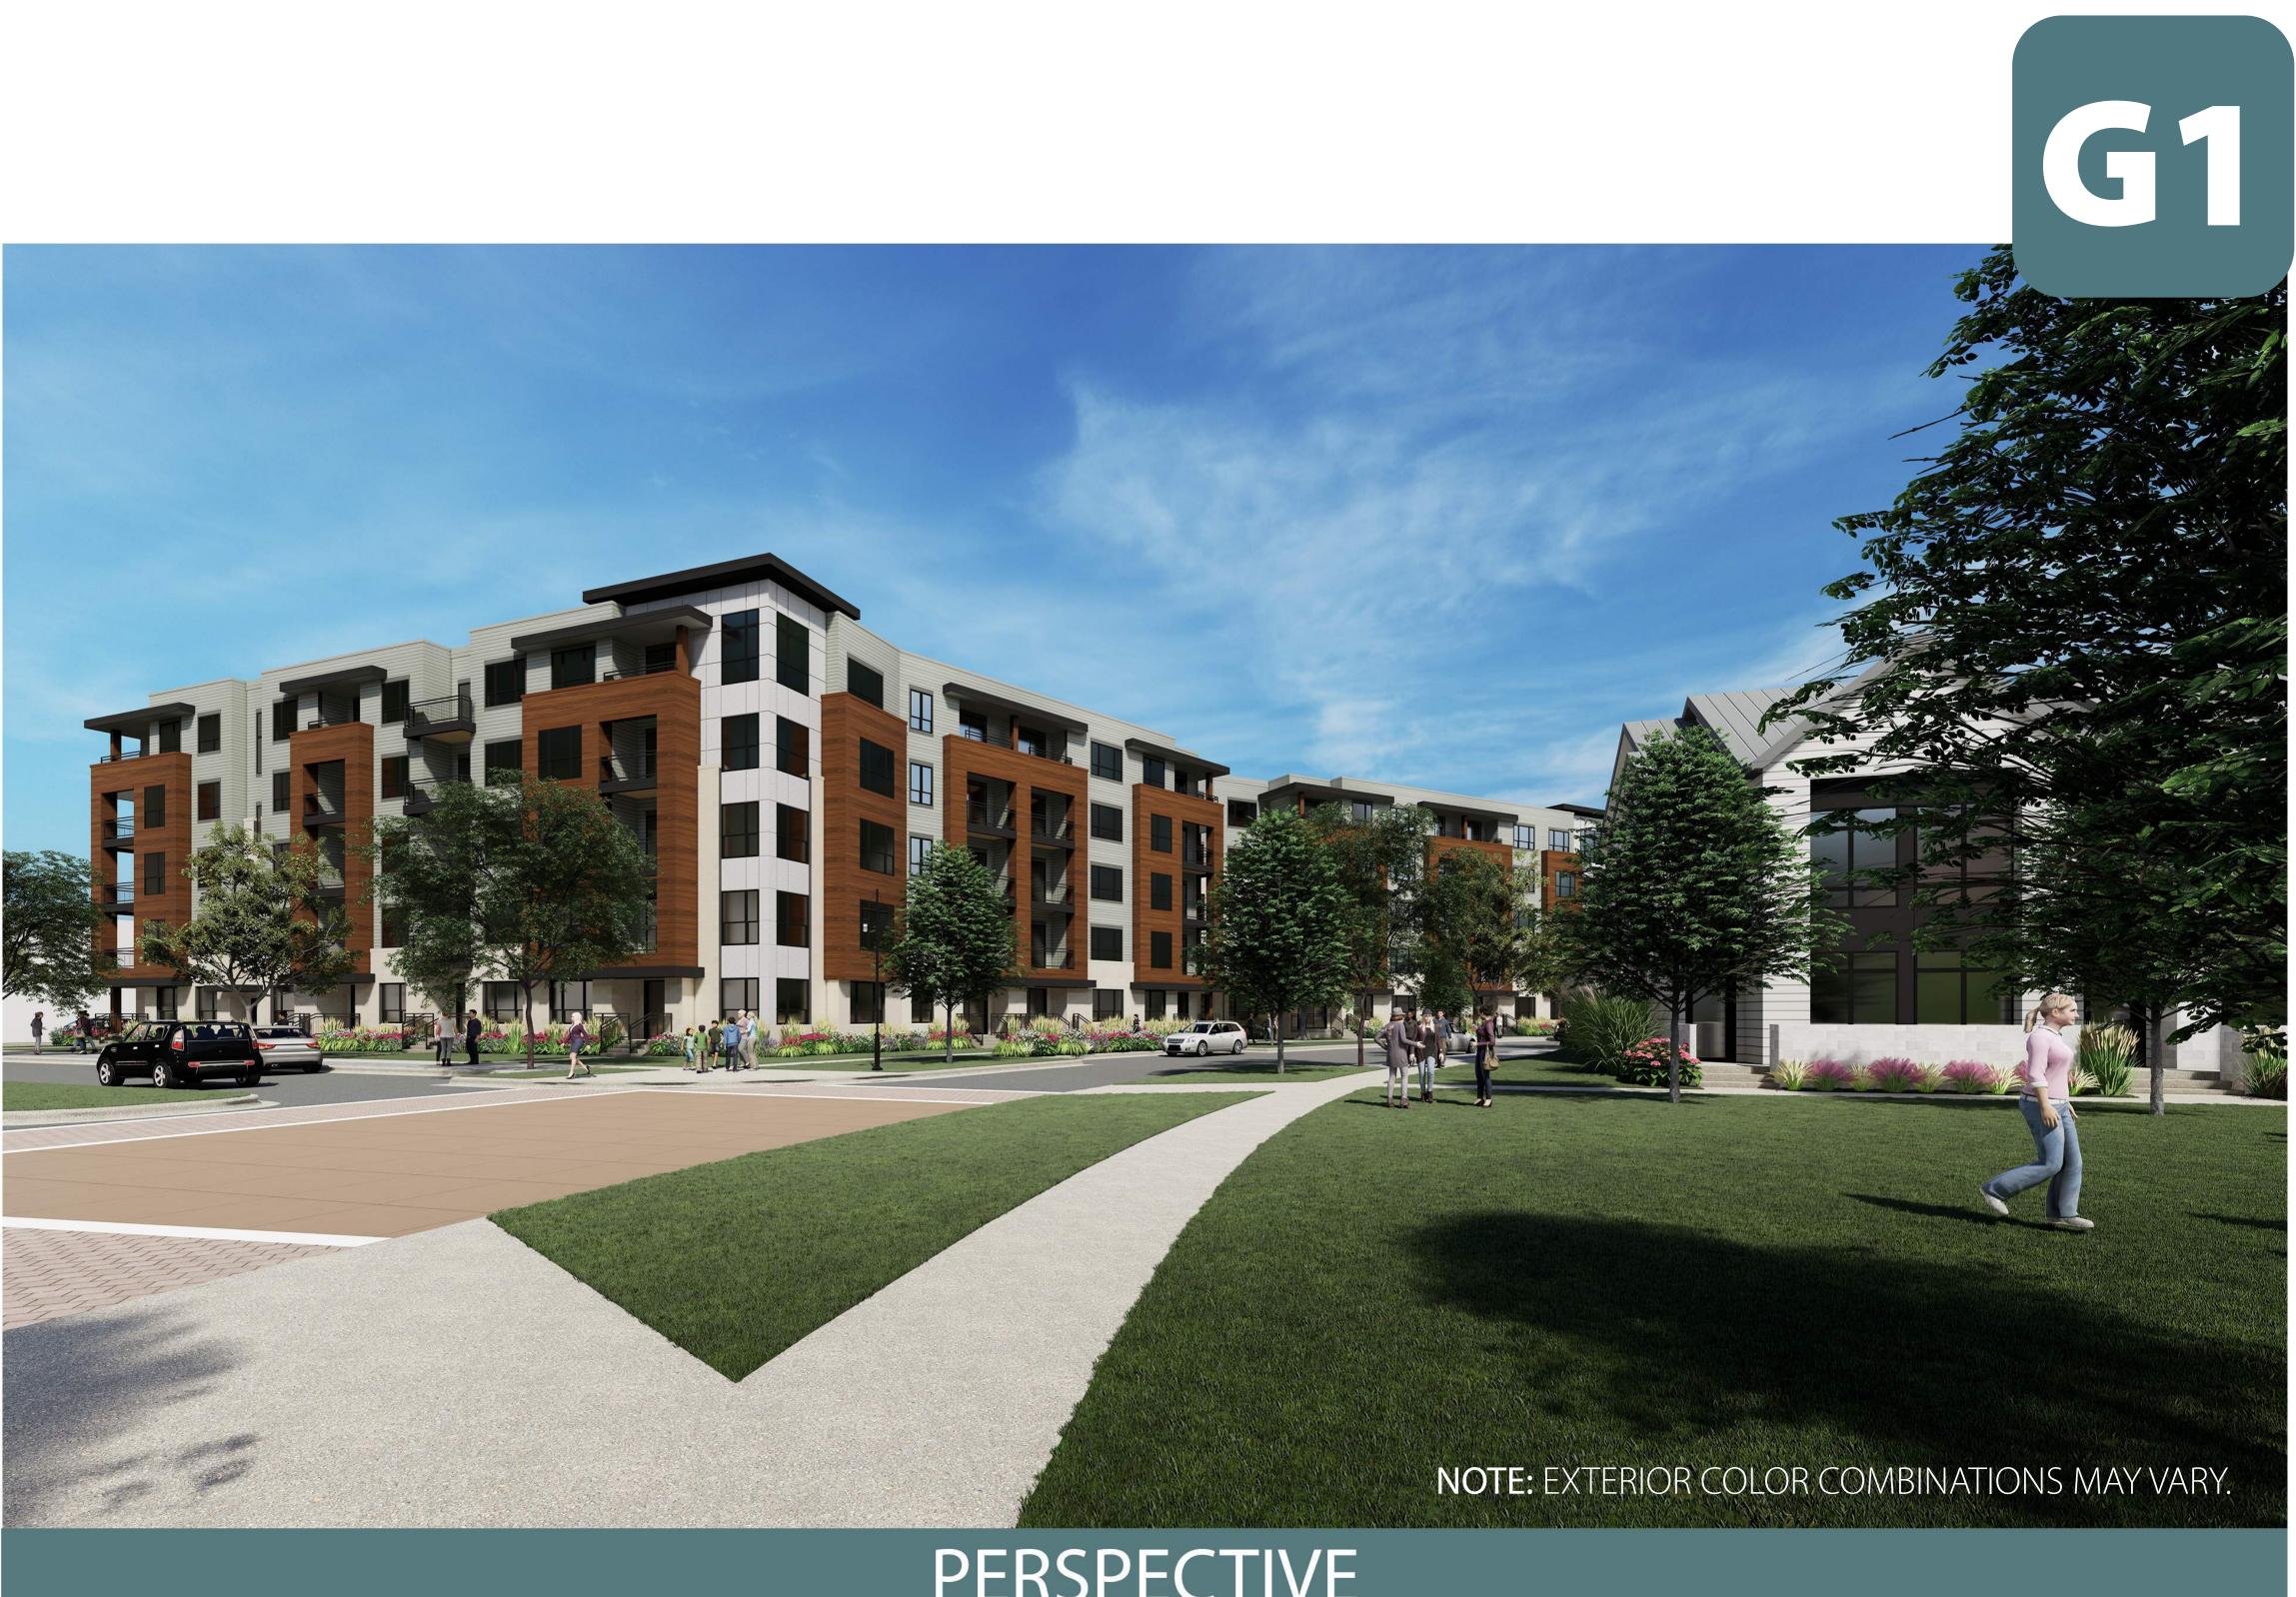

### PERSPECTIVE

|     | 106                       | FITNESS CENTE |
|-----|---------------------------|---------------|
|     | 5 STORIES                 | COMMUNITY R   |
| LLS | 128                       | LOBBY         |
|     |                           | COVERED PARK  |
| DRS | 85,000 SF (INCL. PARKING) | KEY FOB ACCES |
| S   | 82,800 SF                 | DOG WASH STA  |
| _   | 167,800 SF                | DOG RUN AREA  |
|     |                           | OUTDOOR POC   |

**River Point District** Phase 2 - Residential Riverside North, La Crosse, WI May 16, 2022

### PROPERTY AMENITIES INCLUDE: ER ROOM

RKING GARAGE ESS PER UNIT **FATION** OL WITH PATIO / LOUNGE

## G1 - MULTI-FAMILY WEST ELEVATION

- 2-STORY PARKING GARAGE WITH SECURE ENTRANCE
- BALCONY INCLUDED AT EACH UNIT

ROOF DECK POOL CONCEPT PENDING FEASABILITY.

## G1 - MULTI-FAMILY SOUTH ELEVATION

• FIRST LEVEL WALK-IN UNIT ENTRANCES • ATTACHED PARKING GARAGE WITH128 STALLS • 5 TOTAL STORIES ENCOMPASSING OVER 167,000 SF • HIDDEN PARKING GARAGE ENTRANCE ENHANCES CURB APPEAL

**NOTE:** EXTERIOR COLOR COMBINATIONS MAY VARY.