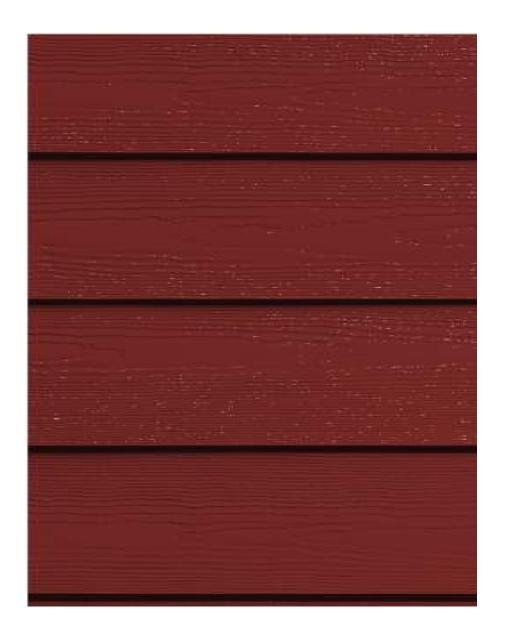

# K1 - MIXED USE

Composite Lap Siding 6" James Hardie CountryLane Red

Metal Panel CMG Bright White

**Cast Stone Elements** RockCast Charlotte Tan

Window Trim - White

### EXTERIOR MATERIAL SCHEDULE

| BUILDING ELEMENT                | MANUFACTURER           | COLOR                           |
|---------------------------------|------------------------|---------------------------------|
| (#1) - COMPOSITE LAP SIDING 6"  | JAMES HARDIE           | COUNTRYLANE RED                 |
| (#2) - METAL PANEL              | CMG                    | BRIGHT WHITE                    |
| COMPOSITE TRIM                  | JAMES HARDIE           | MATCH ADJ. SIDING COLOR         |
| (#3) - MASONRY BASE VENEER      | ARRISCRAFT             | CHAMPAGNE - GEORGIA RENAISSANCE |
| (#4) - CAST STONE BANDS & SILLS | ROCKCAST               | CHARLOTTE TAN                   |
| (#5) - COMPOSITE WINDOWS        | ANDERSEN 100           | WHITE                           |
| (#6) - ALUM. STOREFRONT         | N/A                    | WHITE                           |
| (#7) - 12 X 12 WOOD COLUMN      | N/A                    | MATCH #8 RIVER ROCK             |
| (#8) - TIMBER ELEMENTS          | WOODTONE RUSTIC SERIES | RIVER ROCK                      |
| CANOPY & BAY SOFFITS            | JAMES HARDIE           | COLOR TO MATCH ADJ. TRIM/SIDING |
| (#9) - RAILINGS & HANDRAILS     | SUPERIOR               | BLACK                           |
| TREATED-EXPOSED DECK BEAMS      | N/A                    | BROWN TREATED                   |
|                                 |                        |                                 |