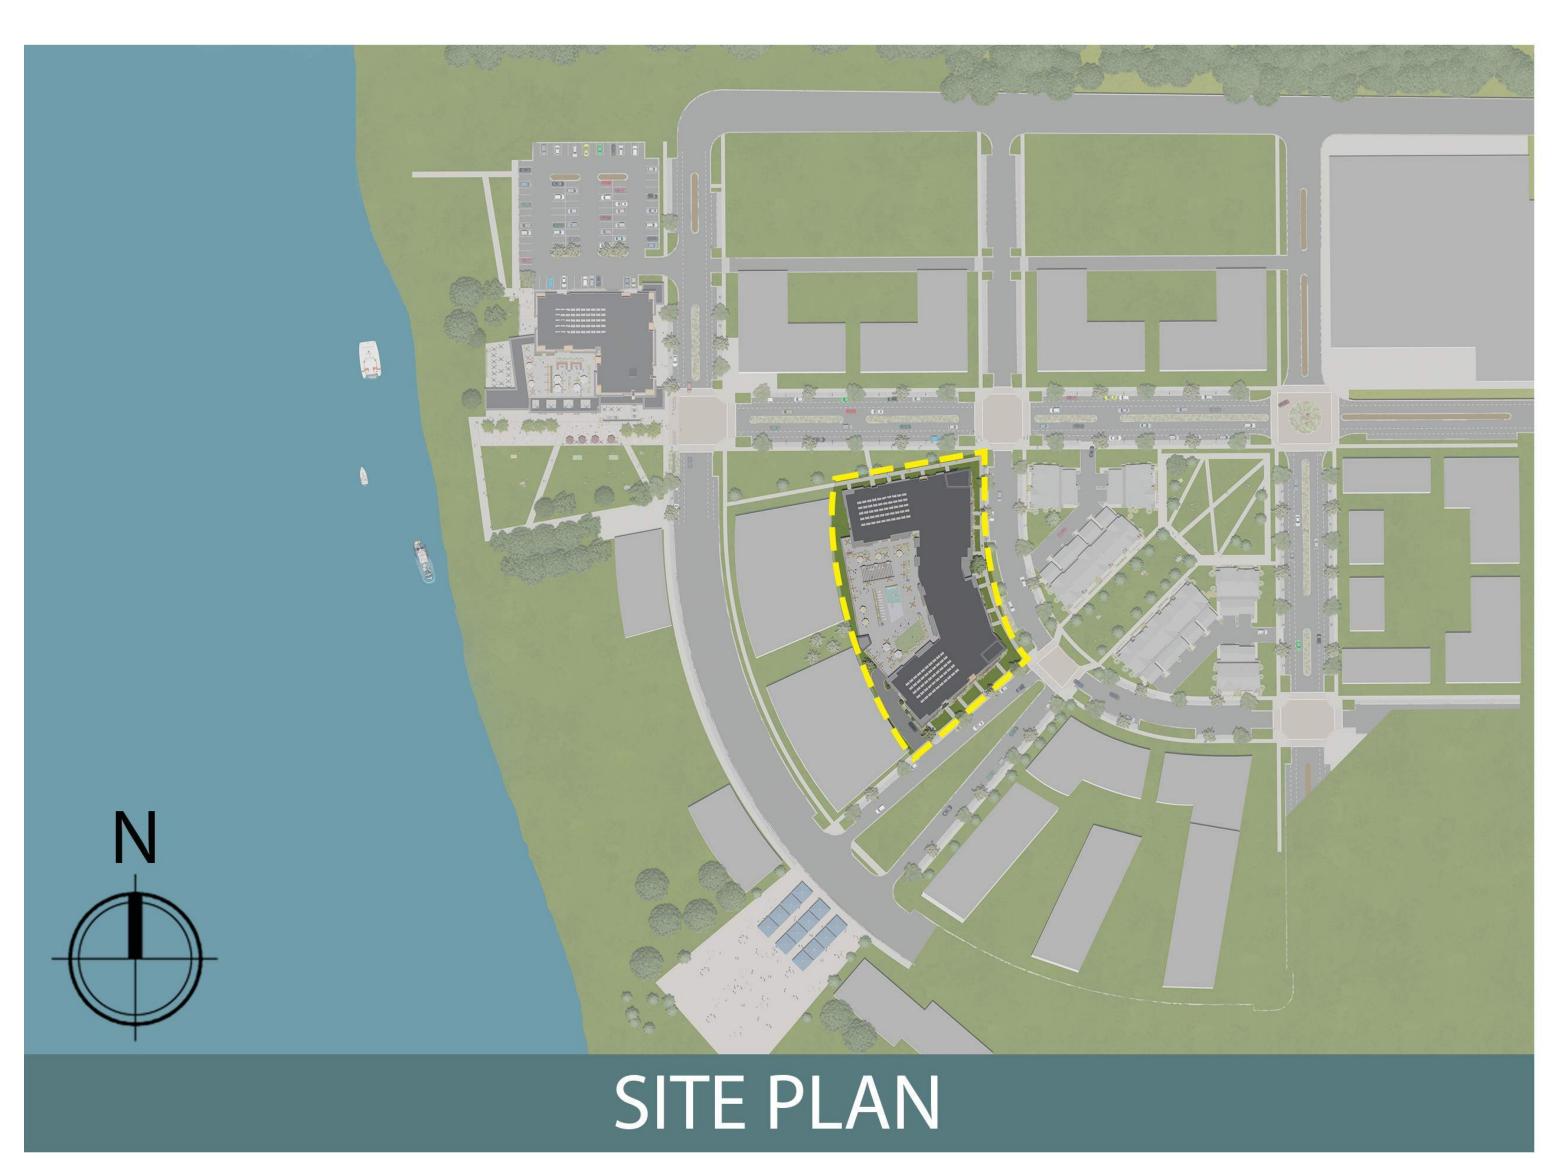

#8) - TIMBER ELEMENTS          | WOODTONE RUSTIC SERIES | RIVER ROCK                      |
| CANOPY & BAY SOFFITS            | JAMES HARDIE           | COLOR TO MATCH ADJ. TRIM/SIDING |
| (#9) - RAILINGS & HANDRAILS     | SUPERIOR               | BLACK                           |
| TREATED-EXPOSED DECK BEAMS      | N/A                    | BROWN TREATED                   |
|                                 |                        |                                 |





**Masonry Stone Veneer** Arriscraft Champagne - Georgia Renaissance



**Timber Elements** WoodTone Rustic Series **River Rock** 



**NOTE:** ROOFTOP SOLAR POWER SYSTEM IS BEING RESEARCHED AND CONSIDERED.

**Riverside North - BLDG 1** La Crosse, WI 5/16/2022 KBA #2151









## G1 - MULTI-FAMILY PHASE 2 - Residential





FIRST FLOOR PLAN







### **BUILDING DATA**

DWELLING UNITS HEIGHT **COVERED PARKING STAL RESIDENTIAL AREA** FIRST & SECOND FLOOF THIRD - FIFTH FLOORS TOTAL





📃 Dwelling Units 📃 Common Areas Service Parking

### PERSPECTIVE

|     | 106                       | FITNESS CENTE |
|-----|---------------------------|---------------|
|     | 5 STORIES                 | COMMUNITY R   |
| LLS | 128                       | LOBBY         |
|     |                           | COVERED PARK  |
| DRS | 85,000 SF (INCL. PARKING) | KEY FOB ACCES |
| S   | 82,800 SF                 | DOG WASH STA  |
| _   | 167,800 SF                | DOG RUN AREA  |
|     |                           | OUTDOOR POC   |

**River Point District** Phase 2 - Residential Riverside North, La Crosse, WI May 16, 2022

### P