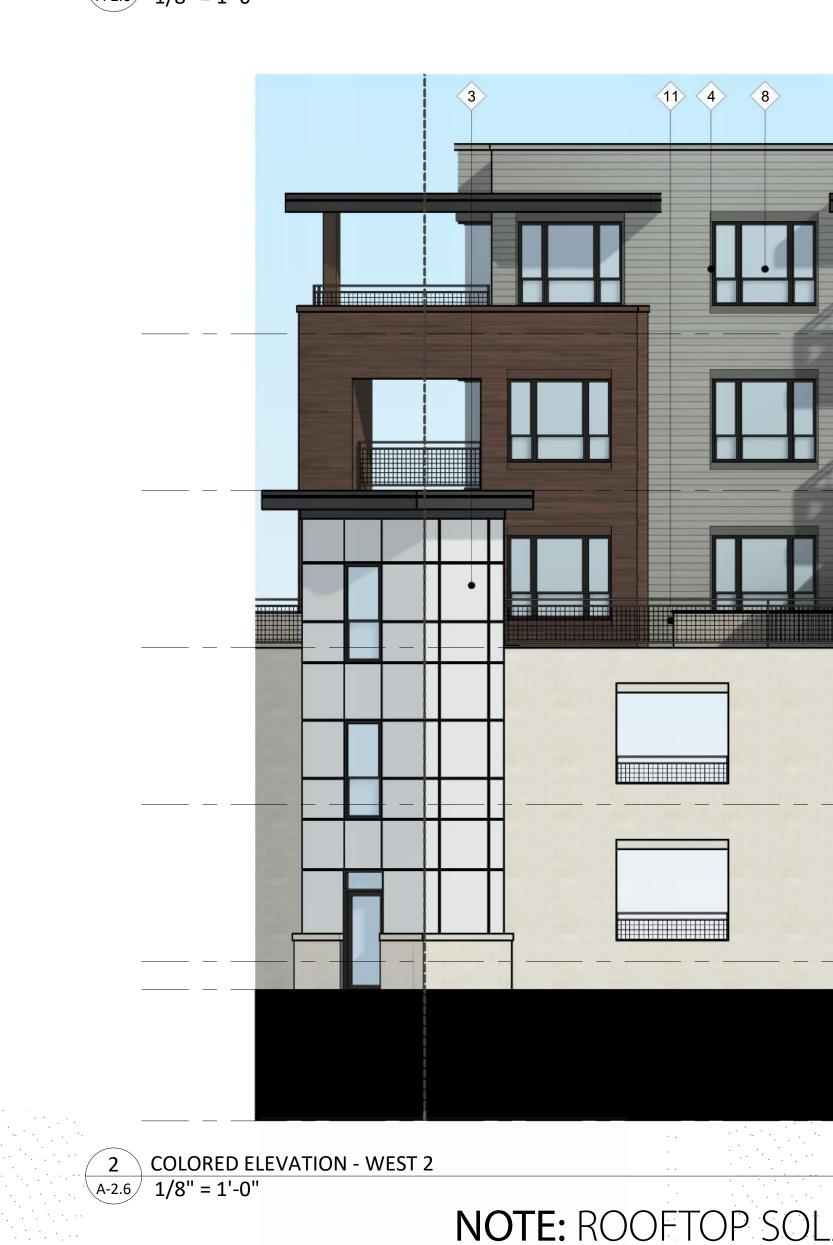

## G1 - MULTI-FAMILY SOUTH ELEVATION

• FIRST LEVEL WALK-IN UNIT ENTRANCES • ATTACHED PARKING GARAGE WITH128 STALLS • 5 TOTAL STORIES ENCOMPASSING OVER 167,000 SF • HIDDEN PARKING GARAGE ENTRANCE ENHANCES CURB APPEAL

**NOTE:** EXTERIOR COLOR COMBINATIONS MAY VARY.