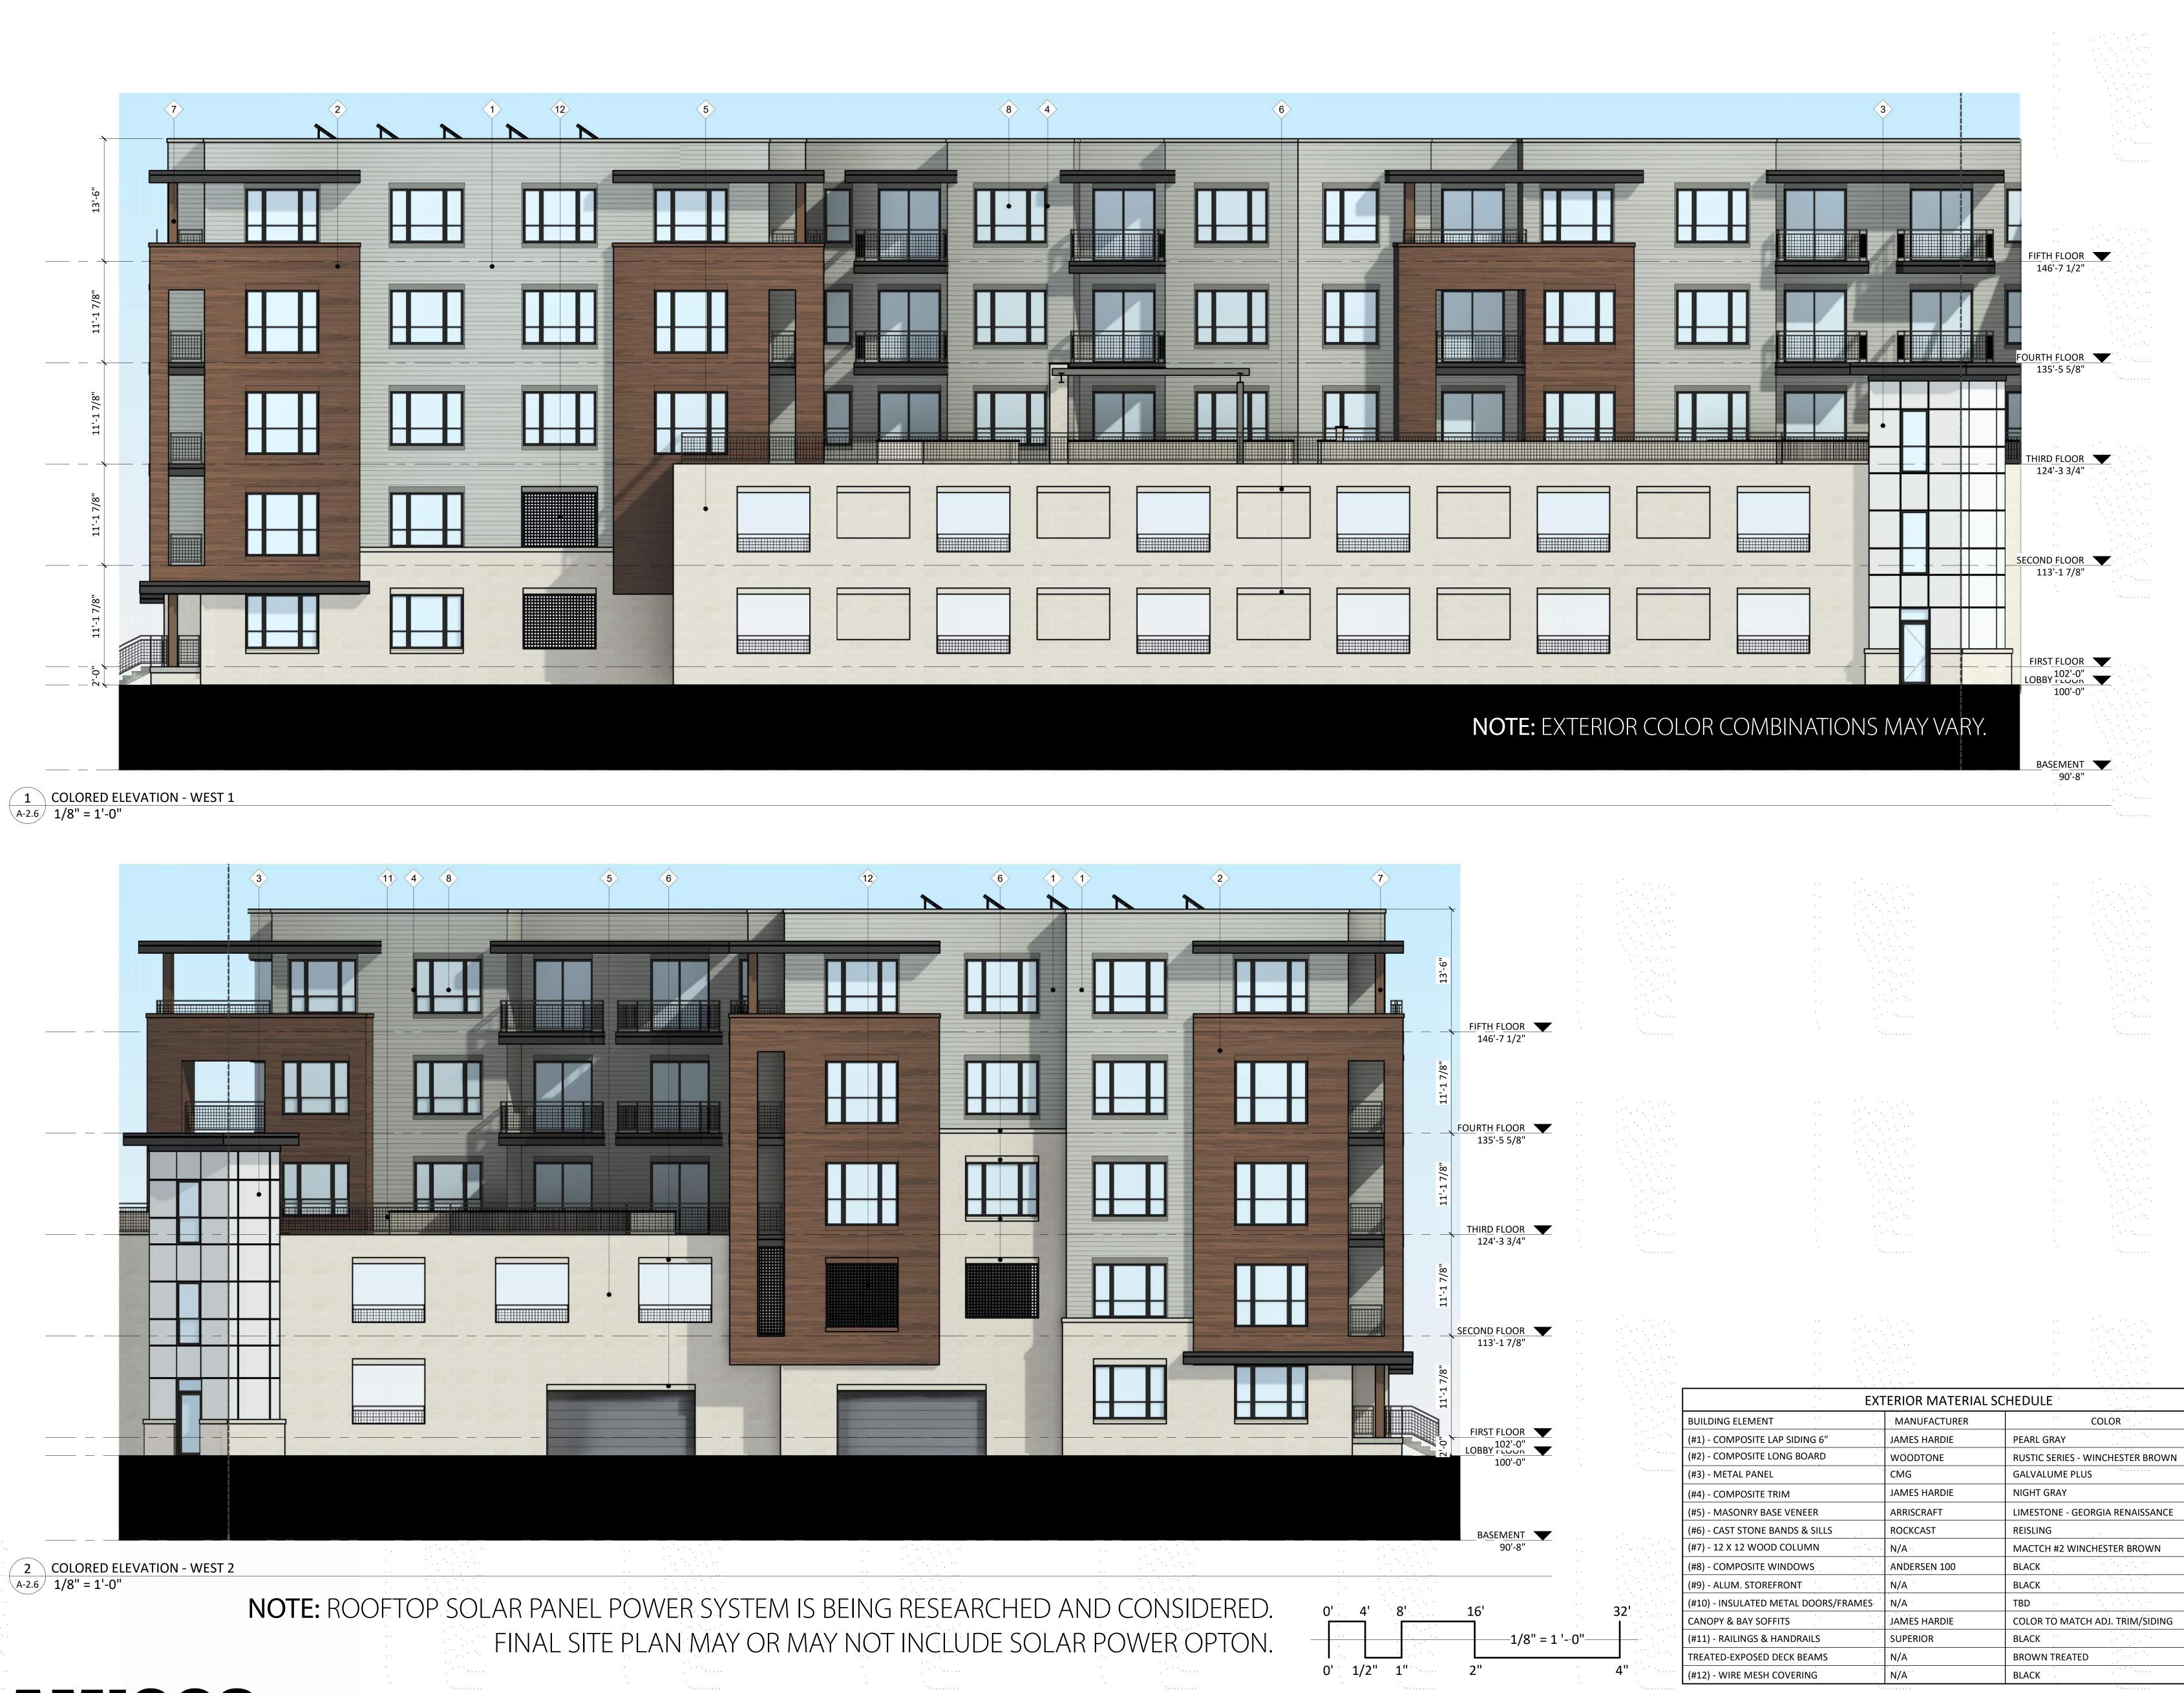

## G1 - MULTI-FAMILY SOUTH ELEVATION

• FIRST LEVEL WALK-IN UNIT ENTRANCES • ATTACHED PARKING GARAGE WITH128 STALLS • 5 TOTAL STORIES ENCOMPASSING OVER 167,000 SF • HIDDEN PARKING GARAGE ENTRANCE ENHANCES CURB APPEAL

**NOTE:** EXTERIOR COLOR COMBINATIONS MAY VARY.

| EXTERIOR MATERIAL SCHEDULE           |              |                                  |  |
|--------------------------------------|--------------|----------------------------------|--|
| BUILDING ELEMENT                     | MANUFACTURER | COLOR                            |  |
| (#1) - COMPOSITE LAP SIDING 6"       | JAMES HARDIE | PEARL GRAY                       |  |
| (#2) - COMPOSITE LONG BOARD          | WOODTONE     | RUSTIC SERIES - WINCHESTER BROWN |  |
| (#3) - METAL PANEL                   | CMG          | GALVALUME PLUS                   |  |
| (#4) - COMPOSITE TRIM                | JAMES HARDIE | NIGHT GRAY                       |  |
| (#5) - MASONRY BASE VENEER           | ARRISCRAFT   | LIMESTONE - GEORGIA RENAISSANCE  |  |
| (#6) - CAST STONE BANDS & SILLS      | ROCKCAST     | REISLING                         |  |
| (#7) - 12 X 12 WOOD COLUMN           | N/A          | MACTCH #2 WINCHESTER BROWN       |  |
| (#8) - COMPOSITE WINDOWS             | ANDERSEN 100 | BLACK                            |  |
| (#9) - ALUM. STOREFRONT              | N/A          | BLACK                            |  |
| (#10) - INSULATED METAL DOORS/FRAMES | N/A          | TBD                              |  |
| CANOPY & BAY SOFFITS                 | JAMES HARDIE | COLOR TO MATCH ADJ. TRIM/SIDING  |  |
| (#11) - RAILINGS & HANDRAILS         | SUPERIOR     | BLACK                            |  |
| TREATED-EXPOSED DECK BEAMS           | N/A          | BROWN TREATED                    |  |
| (#12) - WIRE MESH COVERING           | N/A          | BLACK                            |  |