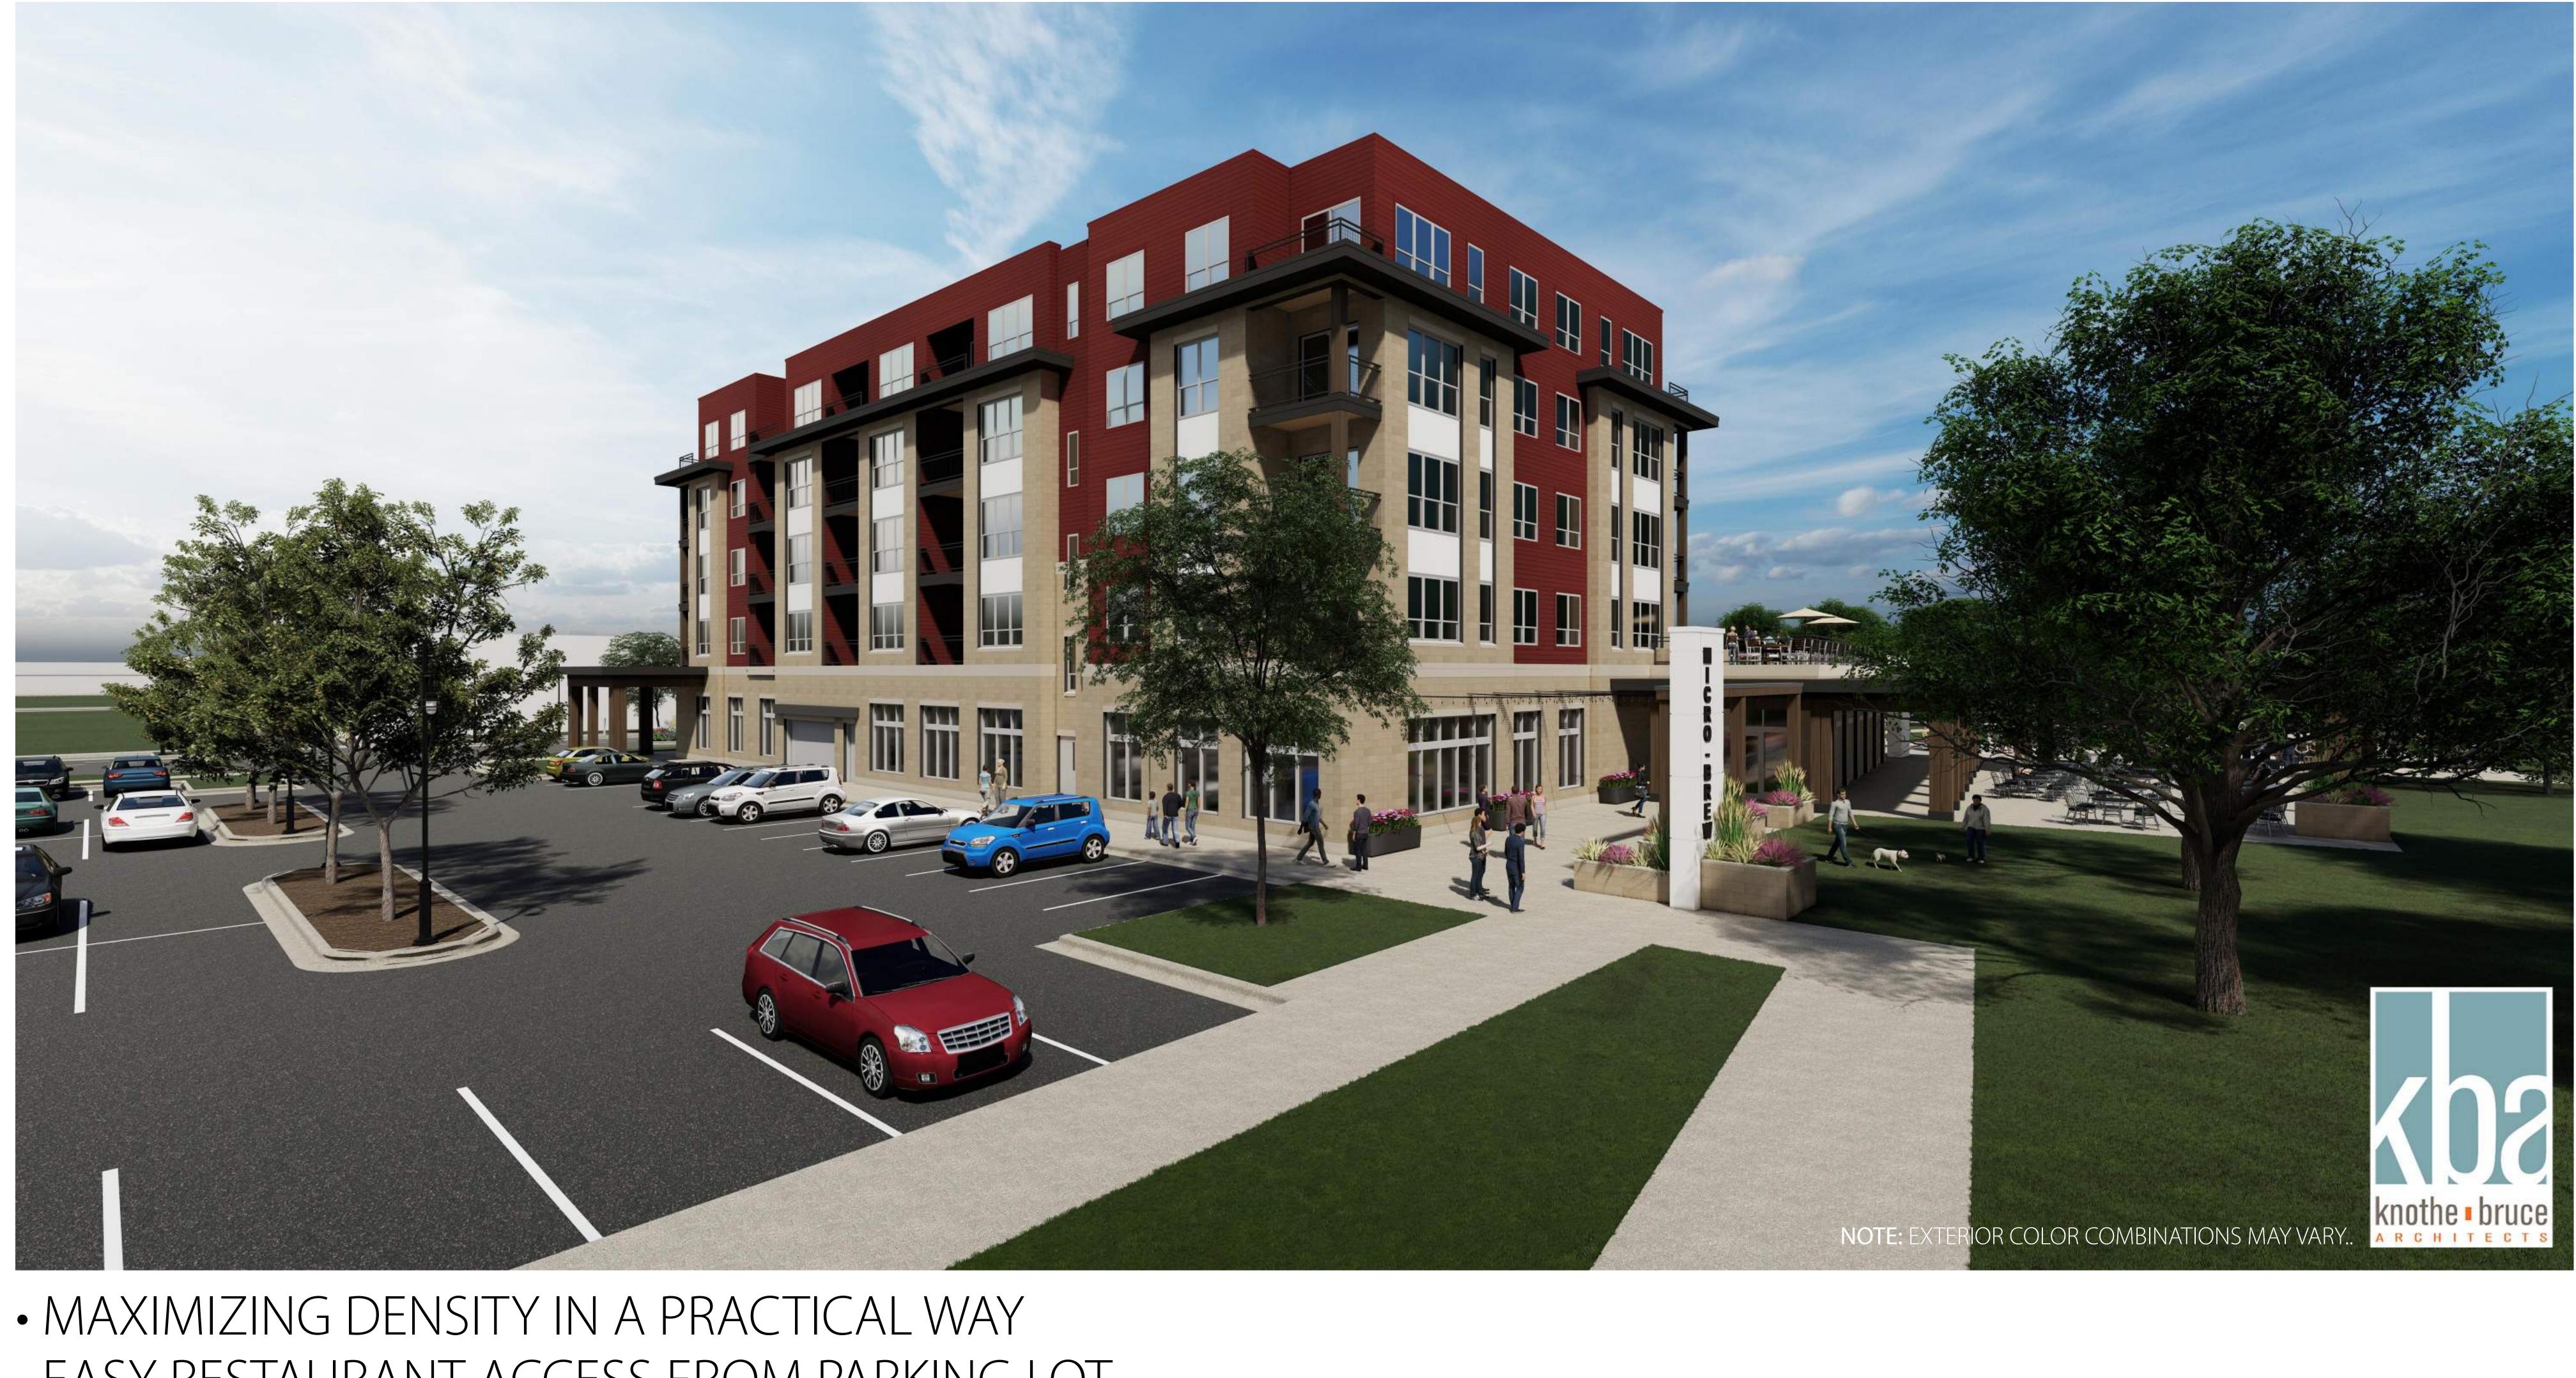

## K1 - MIXED USE NORTHWEST ELEVATION

- EASY RESTAURANT ACCESS FROM PARKING LOT
- RIVER VIEWS MAXIMIZED

# • SEPARATE DESIGNATED PARKING FOR TENANTS AND PUBLIC