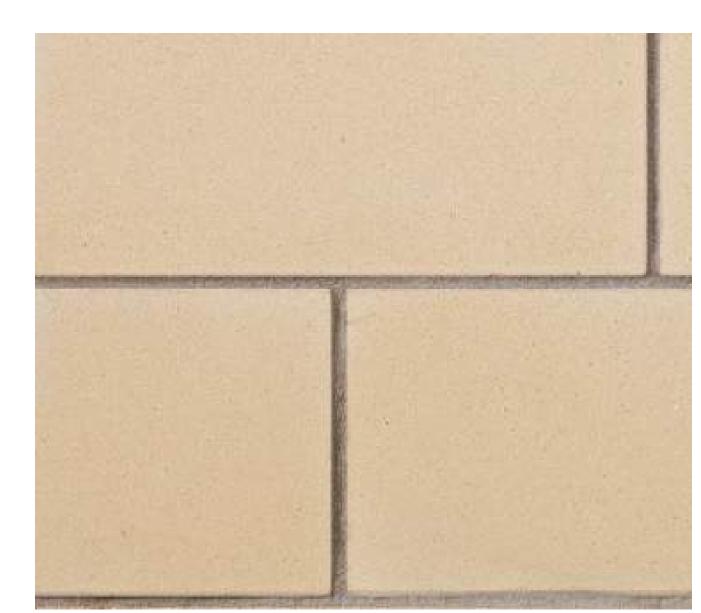

### EXTERIOR MATERIAL SCHEDULE

| BUILDING ELEMENT                | MANUFACTURER           | COLOR                           |
|---------------------------------|------------------------|---------------------------------|
| (#1) - COMPOSITE LAP SIDING 6"  | JAMES HARDIE           | COUNTRYLANE RED                 |
| (#2) - METAL PANEL              | CMG                    | BRIGHT WHITE                    |
| COMPOSITE TRIM                  | JAMES HARDIE           | MATCH ADJ. SIDING COLOR         |
| (#3) - MASONRY BASE VENEER      | ARRISCRAFT             | CHAMPAGNE - GEORGIA RENAISSANCE |
| (#4) - CAST STONE BANDS & SILLS | ROCKCAST               | CHARLOTTE TAN                   |
| (#5) - COMPOSITE WINDOWS        | ANDERSEN 100           | WHITE                           |
| (#6) - ALUM. STOREFRONT         | N/A                    | WHITE                           |
| (#7) - 12 X 12 WOOD COLUMN      | N/A                    | MATCH #8 RIVER ROCK             |
| (#8) - TIMBER ELEMENTS          | WOODTONE RUSTIC SERIES | RIVER ROCK                      |
| CANOPY & BAY SOFFITS            | JAMES HARDIE           | COLOR TO MATCH ADJ. TRIM/SIDING |
| (#9) - RAILINGS & HANDRAILS     | SUPERIOR               | BLACK                           |
| TREATED-EXPOSED DECK BEAMS      | N/A                    | BROWN TREATED                   |
|                                 |                        |                                 |

**Masonry Stone Veneer** Arriscraft Champagne - Georgia Renaissance

**Timber Elements** WoodTone Rustic Series **River Rock** 

**NOTE:** ROOFTOP SOLAR POWER SYSTEM IS BEING RESEARCHED AND CONSIDERED.

**Riverside North - BLDG 1** La Crosse, WI 5/16/2022 KBA #2151