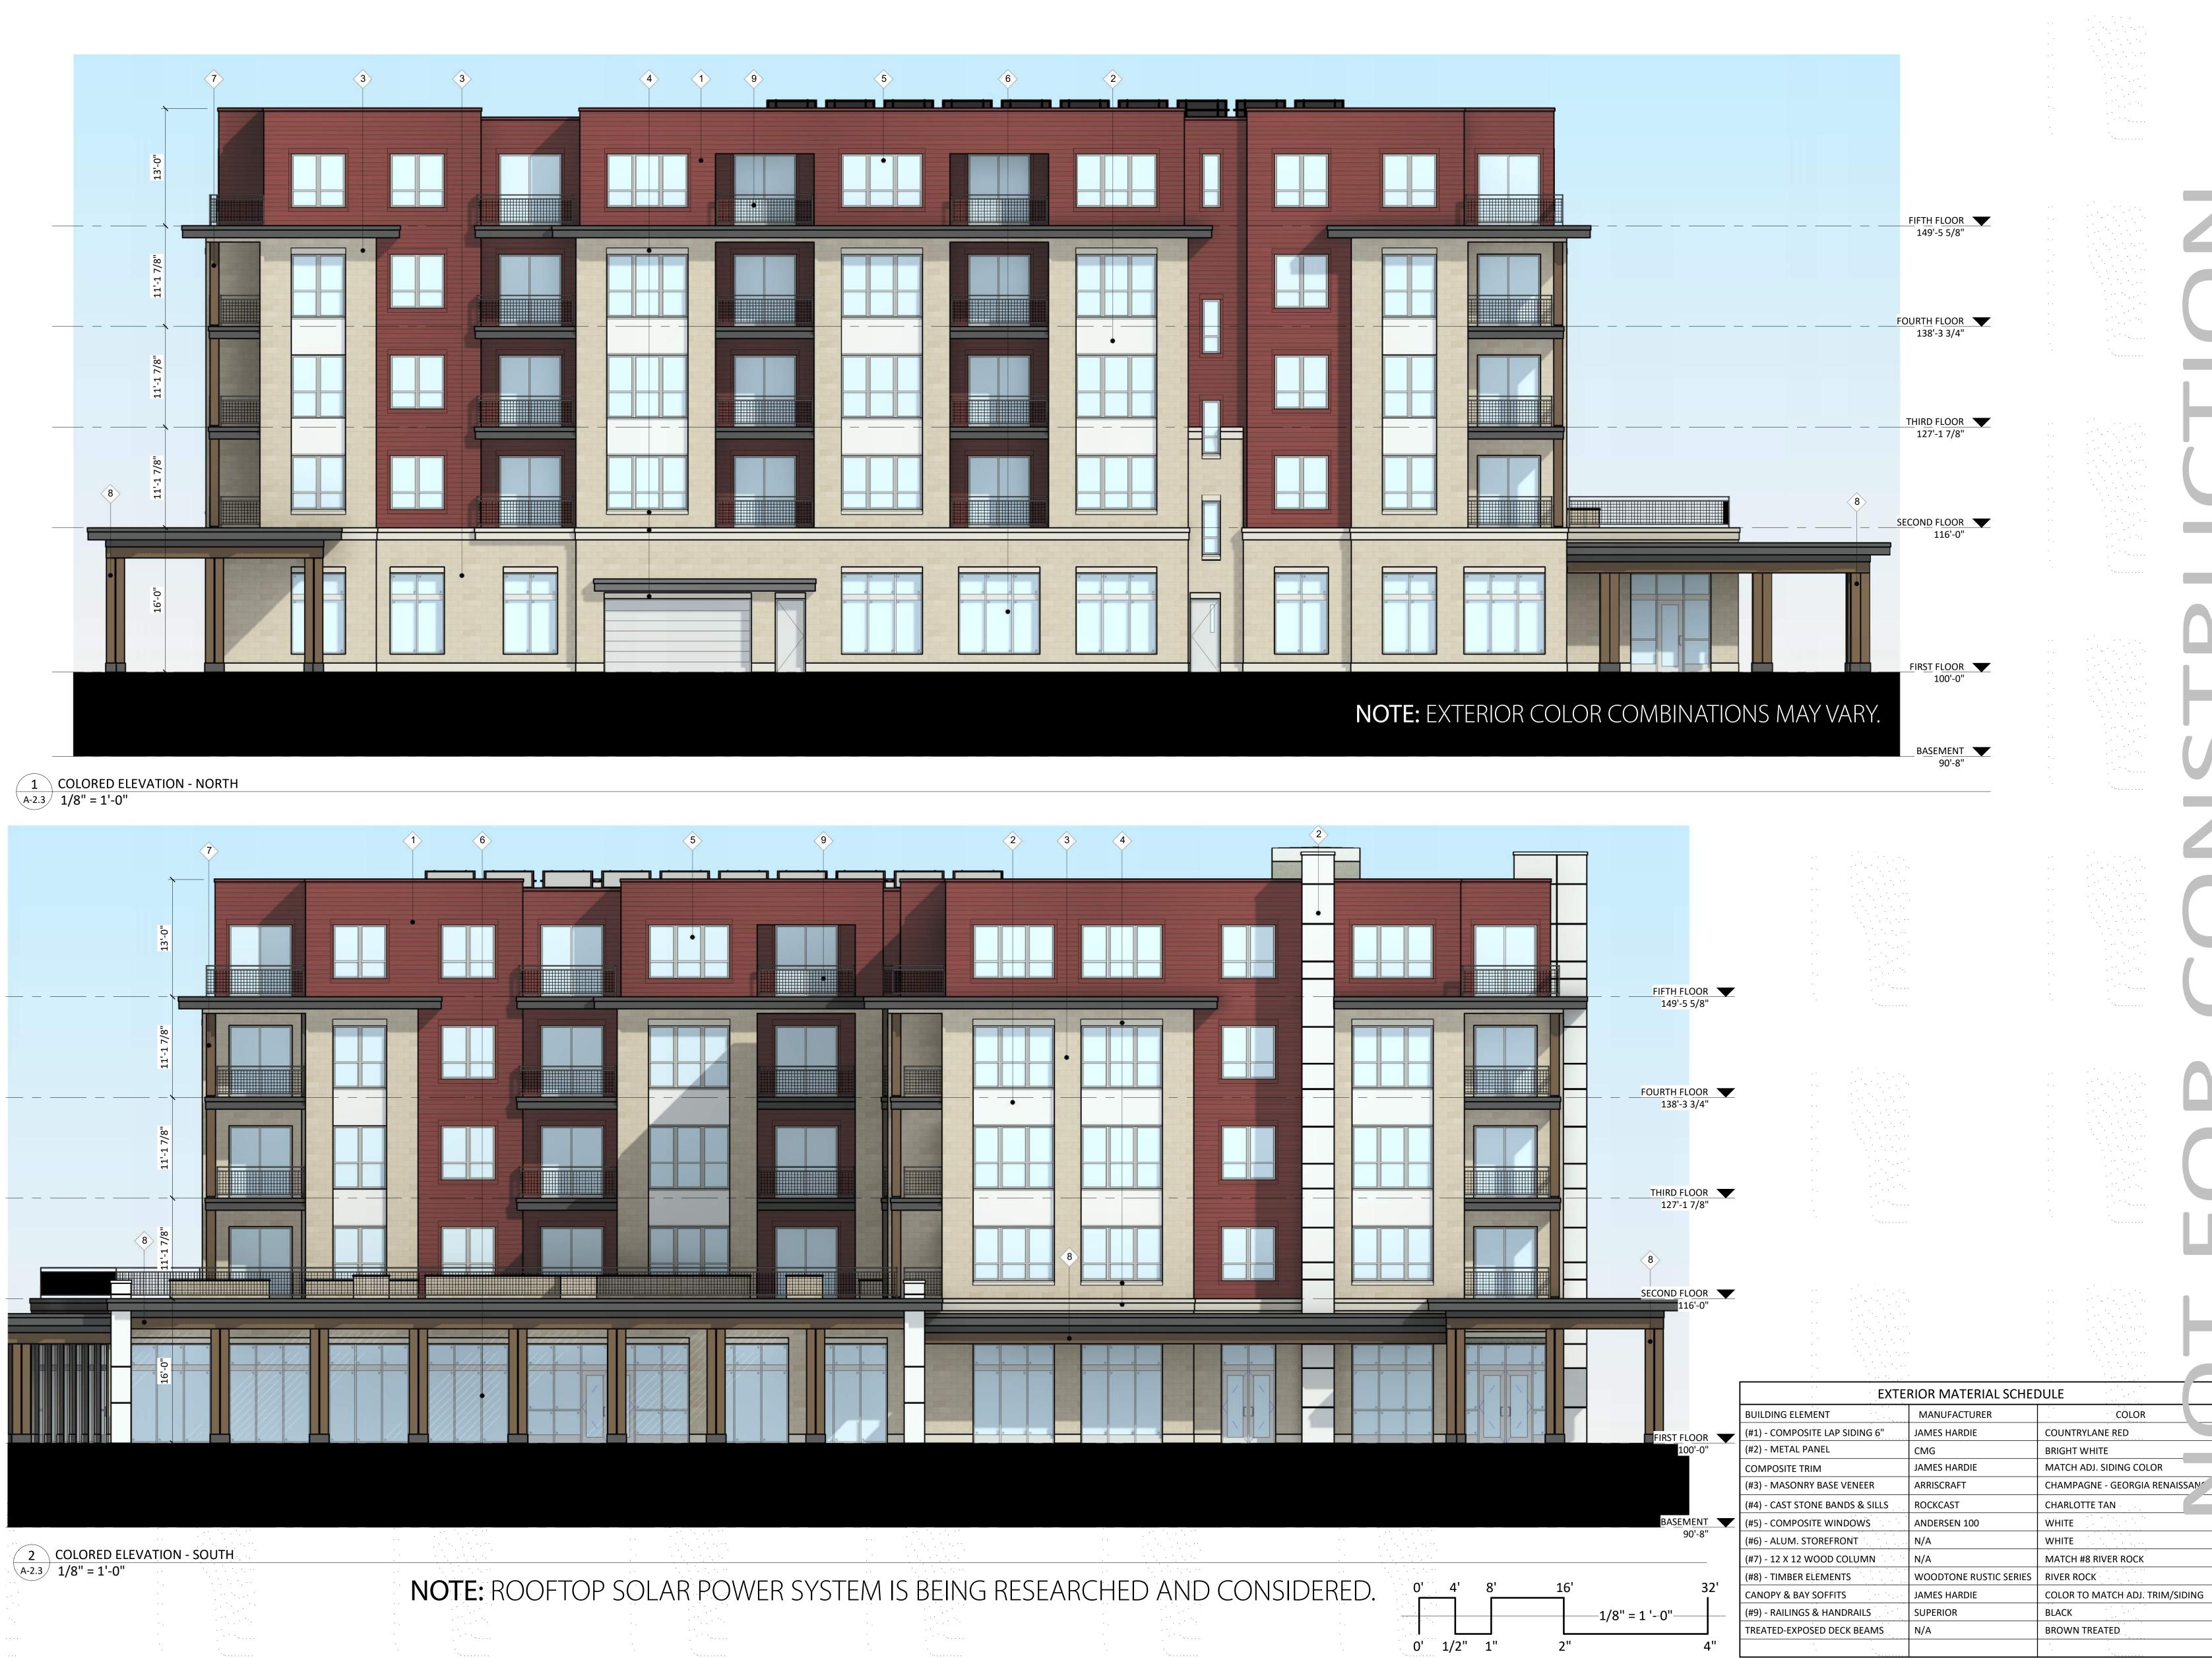

# K1 - MIXED USE

Composite Lap Siding 6" James Hardie CountryLane Red

Metal Panel CMG Bright White

**Cast Stone Elements** RockCast Charlotte Tan

Window Trim - White

### EXTERIOR MATERIAL SCHEDULE

| BUILDING ELEMENT                | MANUFACTURER           | COLOR                           |
|---------------------------------|------------------------|---------------------------------|
| (#1) - COMPOSITE LAP SIDING 6"  | JAMES HARDIE           | COUNTRYLANE RED                 |
| (#2) - METAL PANEL              | CMG                    | BRIGHT WHITE                    |
| COMPOSITE TRIM                  | JAMES HARDIE           | MATCH ADJ. SIDING COLOR         |
| (#3) - MASONRY BASE VENEER      | ARRISCRAFT             | CHAMPAGNE - GEORGIA RENAISSANCE |
| (#4) - CAST STONE BANDS & SILLS | ROCKCAST               | CHARLOTTE TAN                   |
| (#5) - COMPOSITE WINDOWS        | ANDERSEN 100           | WHITE                           |
| (#6) - ALUM. STOREFRONT         | N/A                    | WHITE                           |
| (#7) - 12 X 12 WOOD COLUMN      | N/A                    | MATCH #8 RIVER ROCK             |
| (#8) - TIMBER ELEMENTS          | WOODTONE RUSTIC SERIES | RIVER ROCK                      |
| CANOPY & BAY SOFFITS            | JAMES HARDIE           | COLOR TO MATCH ADJ. TRIM/SIDING |
| (#9) - RAILINGS & HANDRAILS     | SUPERIOR               | BLACK                           |
| TREATED-EXPOSED DECK BEAMS      | N/A                    | BROWN TREATED                   |
|                                 |                        |                                 |

**Masonry Stone Veneer** Arriscraft Champagne - Georgia Renaissance

**Timber Elements** WoodTone Rustic Series **River Rock** 

**NOTE:** ROOFTOP SOLAR POWER SYSTEM IS BEING RESEARCHED AND CONSIDERED.

**Riverside North - BLDG 1** La Crosse, WI 5/16/2022 KBA #2151