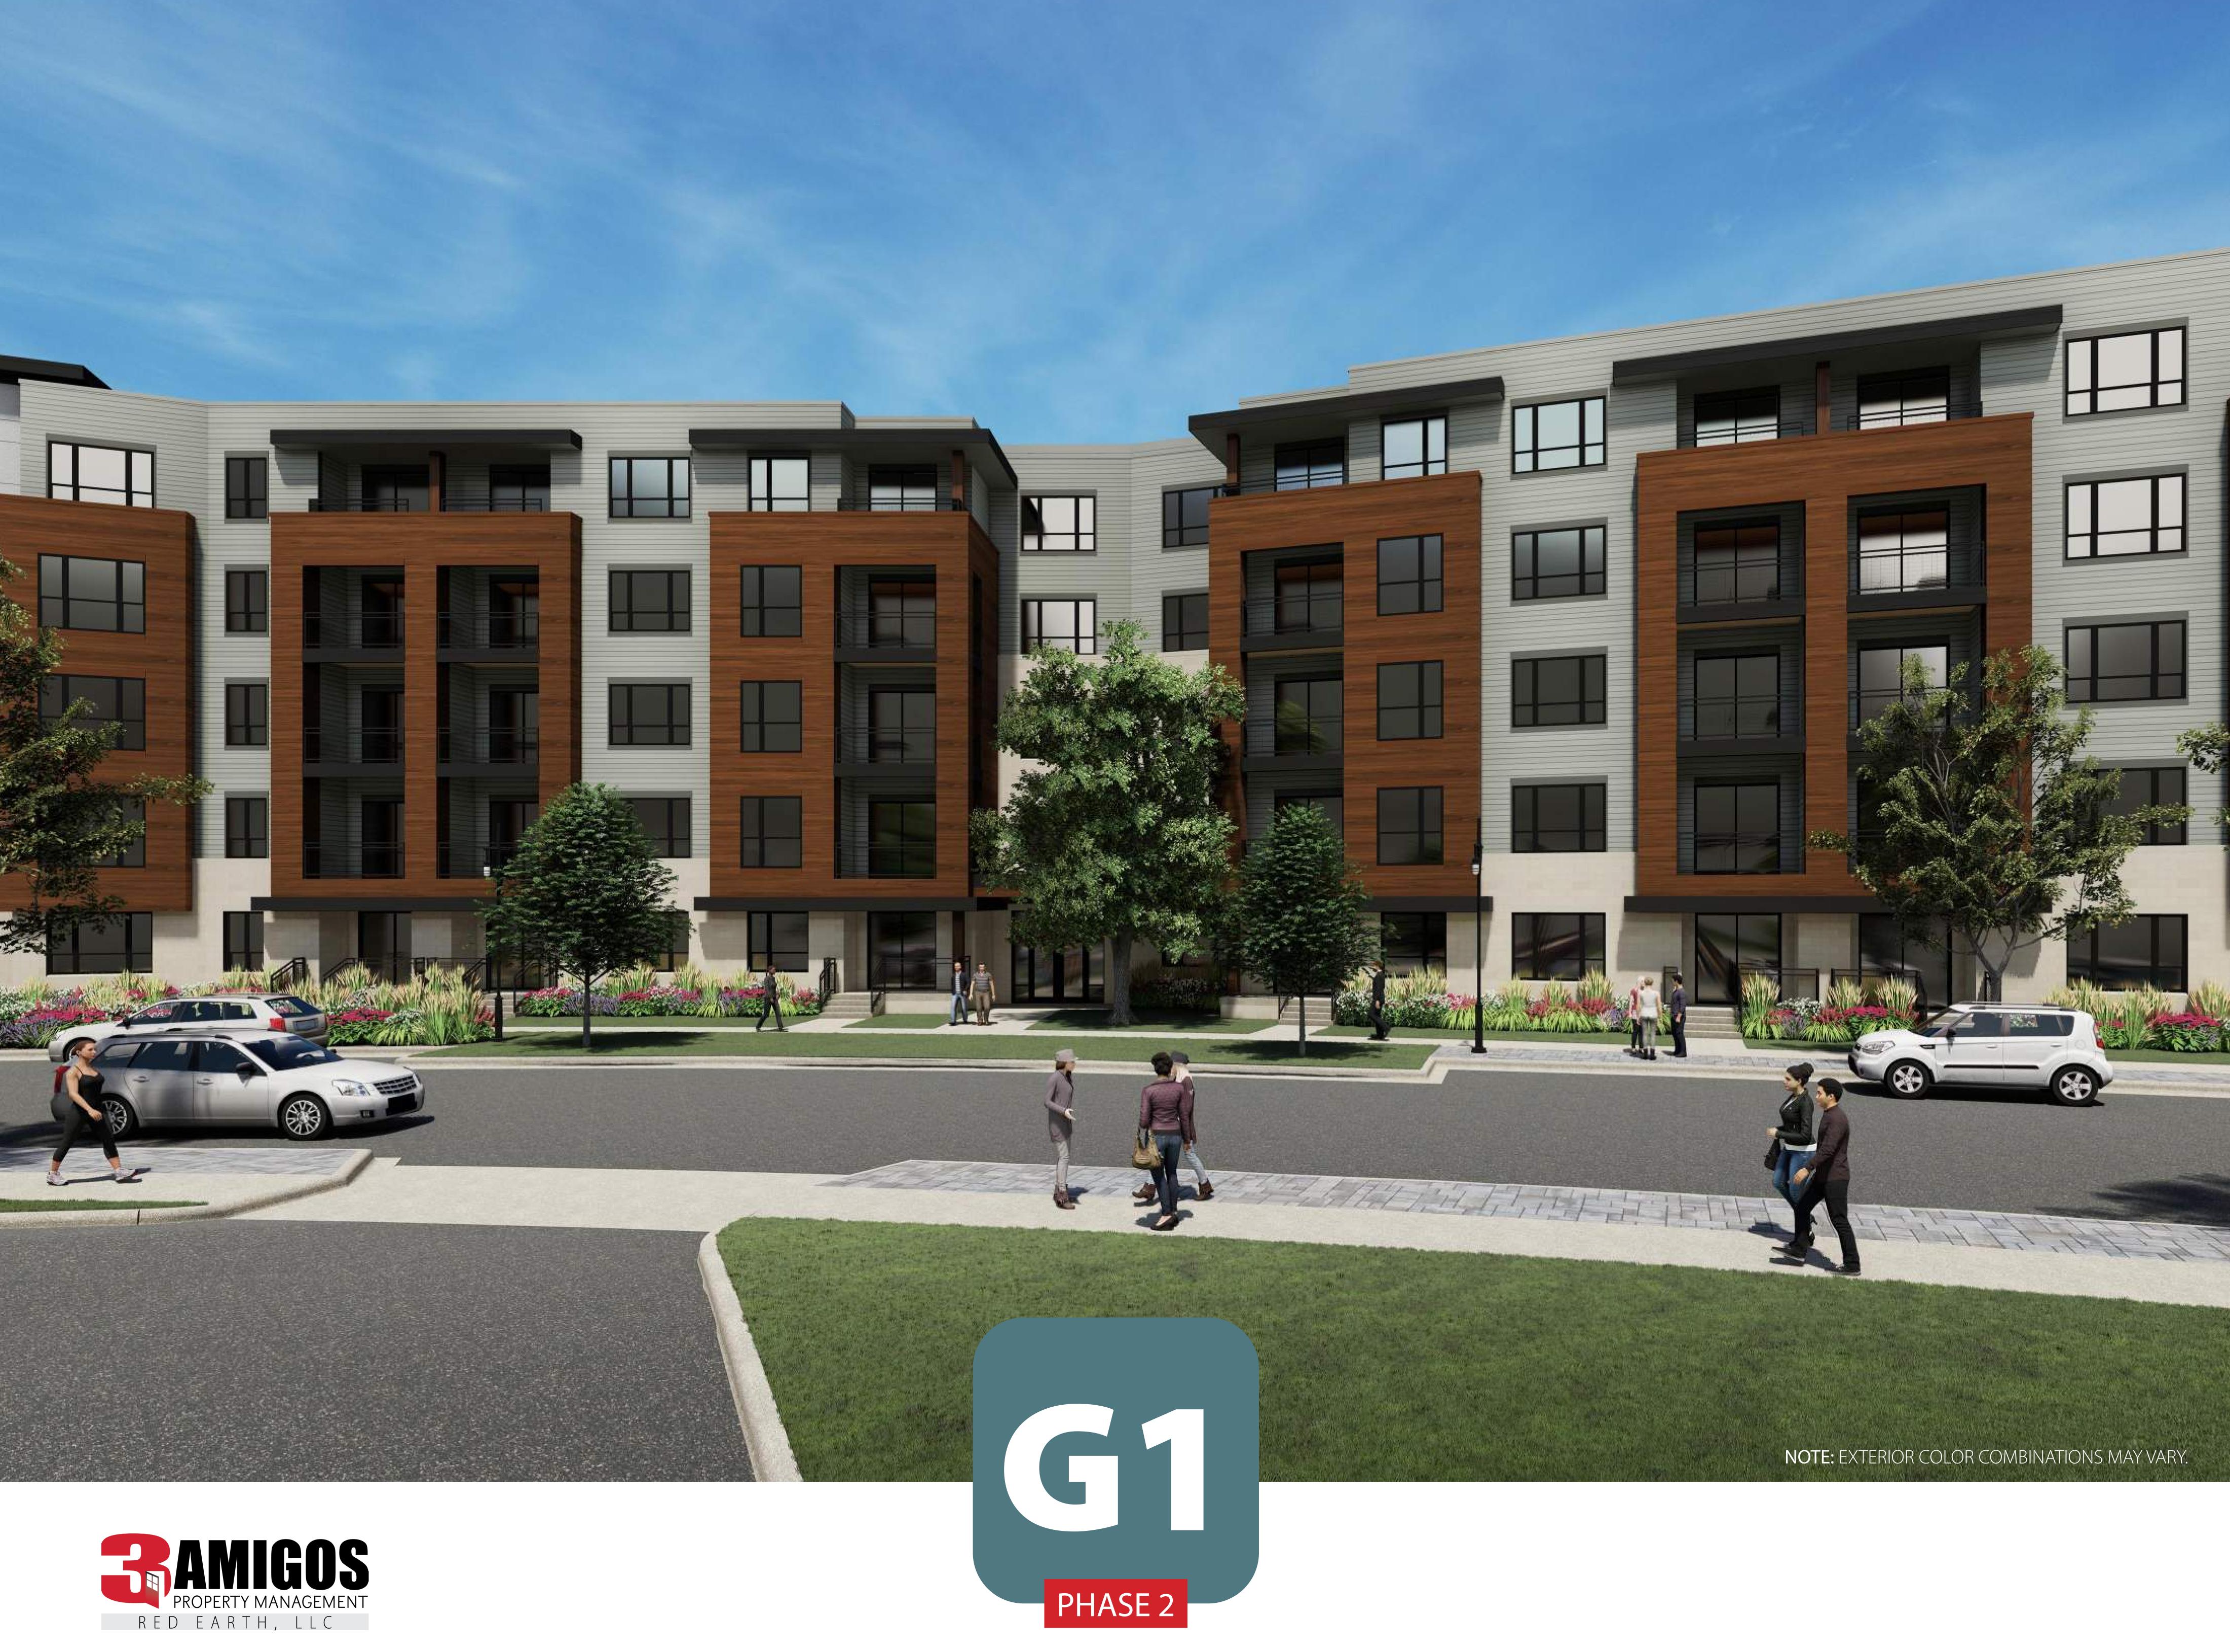

### PERSPECTIVE

|     | 106                       | FITNESS CENTE |
|-----|---------------------------|---------------|
|     | 5 STORIES                 | COMMUNITY R   |
| LLS | 128                       | LOBBY         |
|     |                           | COVERED PARK  |
| DRS | 85,000 SF (INCL. PARKING) | KEY FOB ACCES |
| S   | 82,800 SF                 | DOG WASH STA  |
| _   | 167,800 SF                | DOG RUN AREA  |
|     |                           | OUTDOOR POC   |

**River Point District** Phase 2 - Residential Riverside North, La Crosse, WI May 16, 2022

### PROPERTY AMENITIES INCLUDE: ER ROOM

RKING GARAGE ESS PER UNIT **FATION** OL WITH PATIO / LOUNGE

## G1 - MULTI-FAMILY WEST ELEVATION

- 2-STORY PARKING GARAGE WITH SECURE ENTRANCE
- BALCONY INCLUDED AT EACH UNIT

ROOF DECK POOL CONCEPT PENDING FEASABILITY.

## G1 - MULTI-FAMILY SOUTH ELEVATION

• FIRST LEVEL WALK-IN UNIT ENTRANCES • ATTACHED PARKING GARAGE WITH128 STALLS • 5 TOTAL STORIES ENCOMPASSING OVER 167,000 SF • HIDDEN PARKING GARAGE ENTRANCE ENHANCES CURB APPEAL

**NOTE:** EXTERIOR COLOR COMBINATIONS MAY VARY.