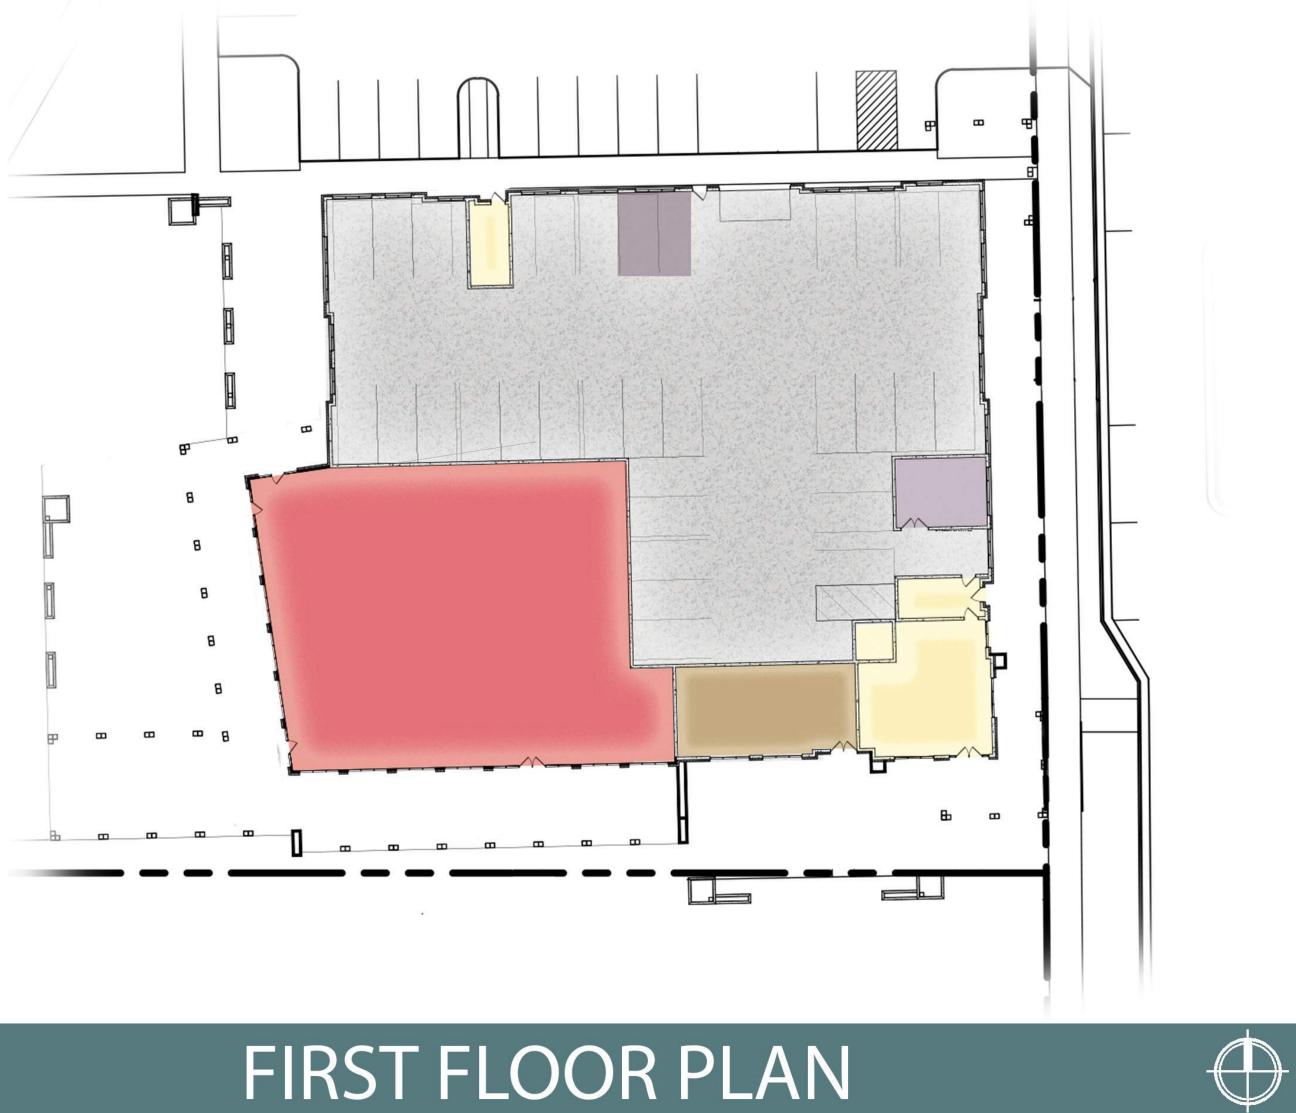

### **BUILDING DATA**

- **DWELLING UNITS** HEIGHT PARKING STALLS SURFACE COVERED TOTAL
- **RESIDENTIAL AREA** FIRST FLOOR (INCL. PA SECOND - FIFTH FLOC TOTAL

COMMERCIAL AREA

### INDEX

**NOTE:** EXTERIOR COLOR COMBINATIONS MAY VARY.

| 5 | 0       |   |
|---|---------|---|
| 5 | STORIES | ) |
|   |         |   |

|   | 87 |
|---|----|
|   | 30 |
| 1 | 17 |

| ARKING) | 14,015 SF |
|---------|-----------|
| ORS     | 56,800 SF |
|         | 70,815 SF |
|         | 6,550 SF  |

🔄 Dwelling Units 🔄 Common Areas 🔄 Service 🔄 Parking Commercial - Restaurant 🛛 🔲 Commercial - Internet Cafe

### PROPERTY AMENITIES INCLUDE:

FITNESS CENTER COMMUNITY ROOM LOBBY COVERED PARKING KEY FOB ACCESS PER UNIT

> **River Point District** Phase 1 - Mixed-Use Riverside North, La Crosse, WI May 16, 2022