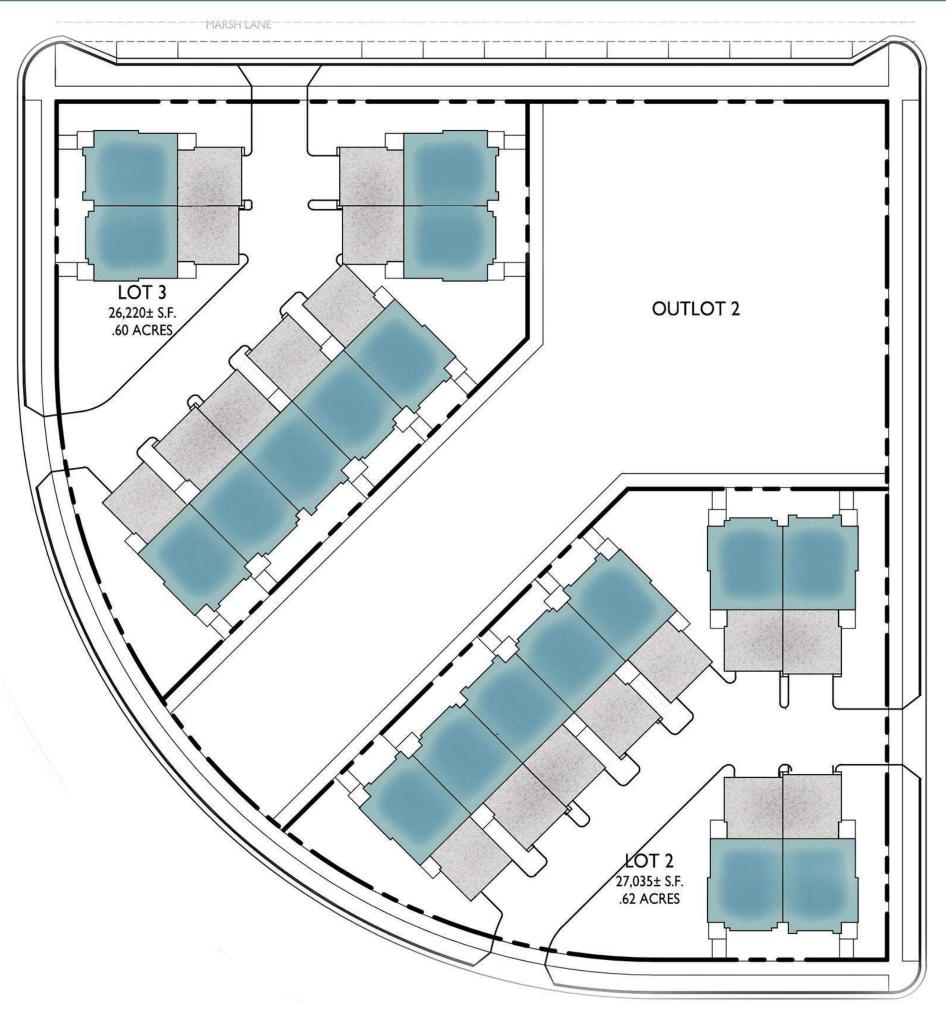

### **BUILDING DATA**

TOWNHOUSE DWELLIN HEIGHT GARAGE PARKING STAL **RESIDENTIAL AREA** 

Dwelling Units Common Areas

 Service
 Parking

| NG UNITS | 18                       |
|----------|--------------------------|
|          | 2 STORIES                |
| LLS      | 36                       |
|          | 39,600 SF (INCL. GARAGE) |

• EACH UNIT IS 2 STORIES HIGH

• 18 TOTAL (3) BEDROOM / (2) BATH OWNER-OCCUPIED UNITS • 2-CAR ATTACHED GARAGE WITH ADDITIONAL PARKING SPACE AT EACH UNIT