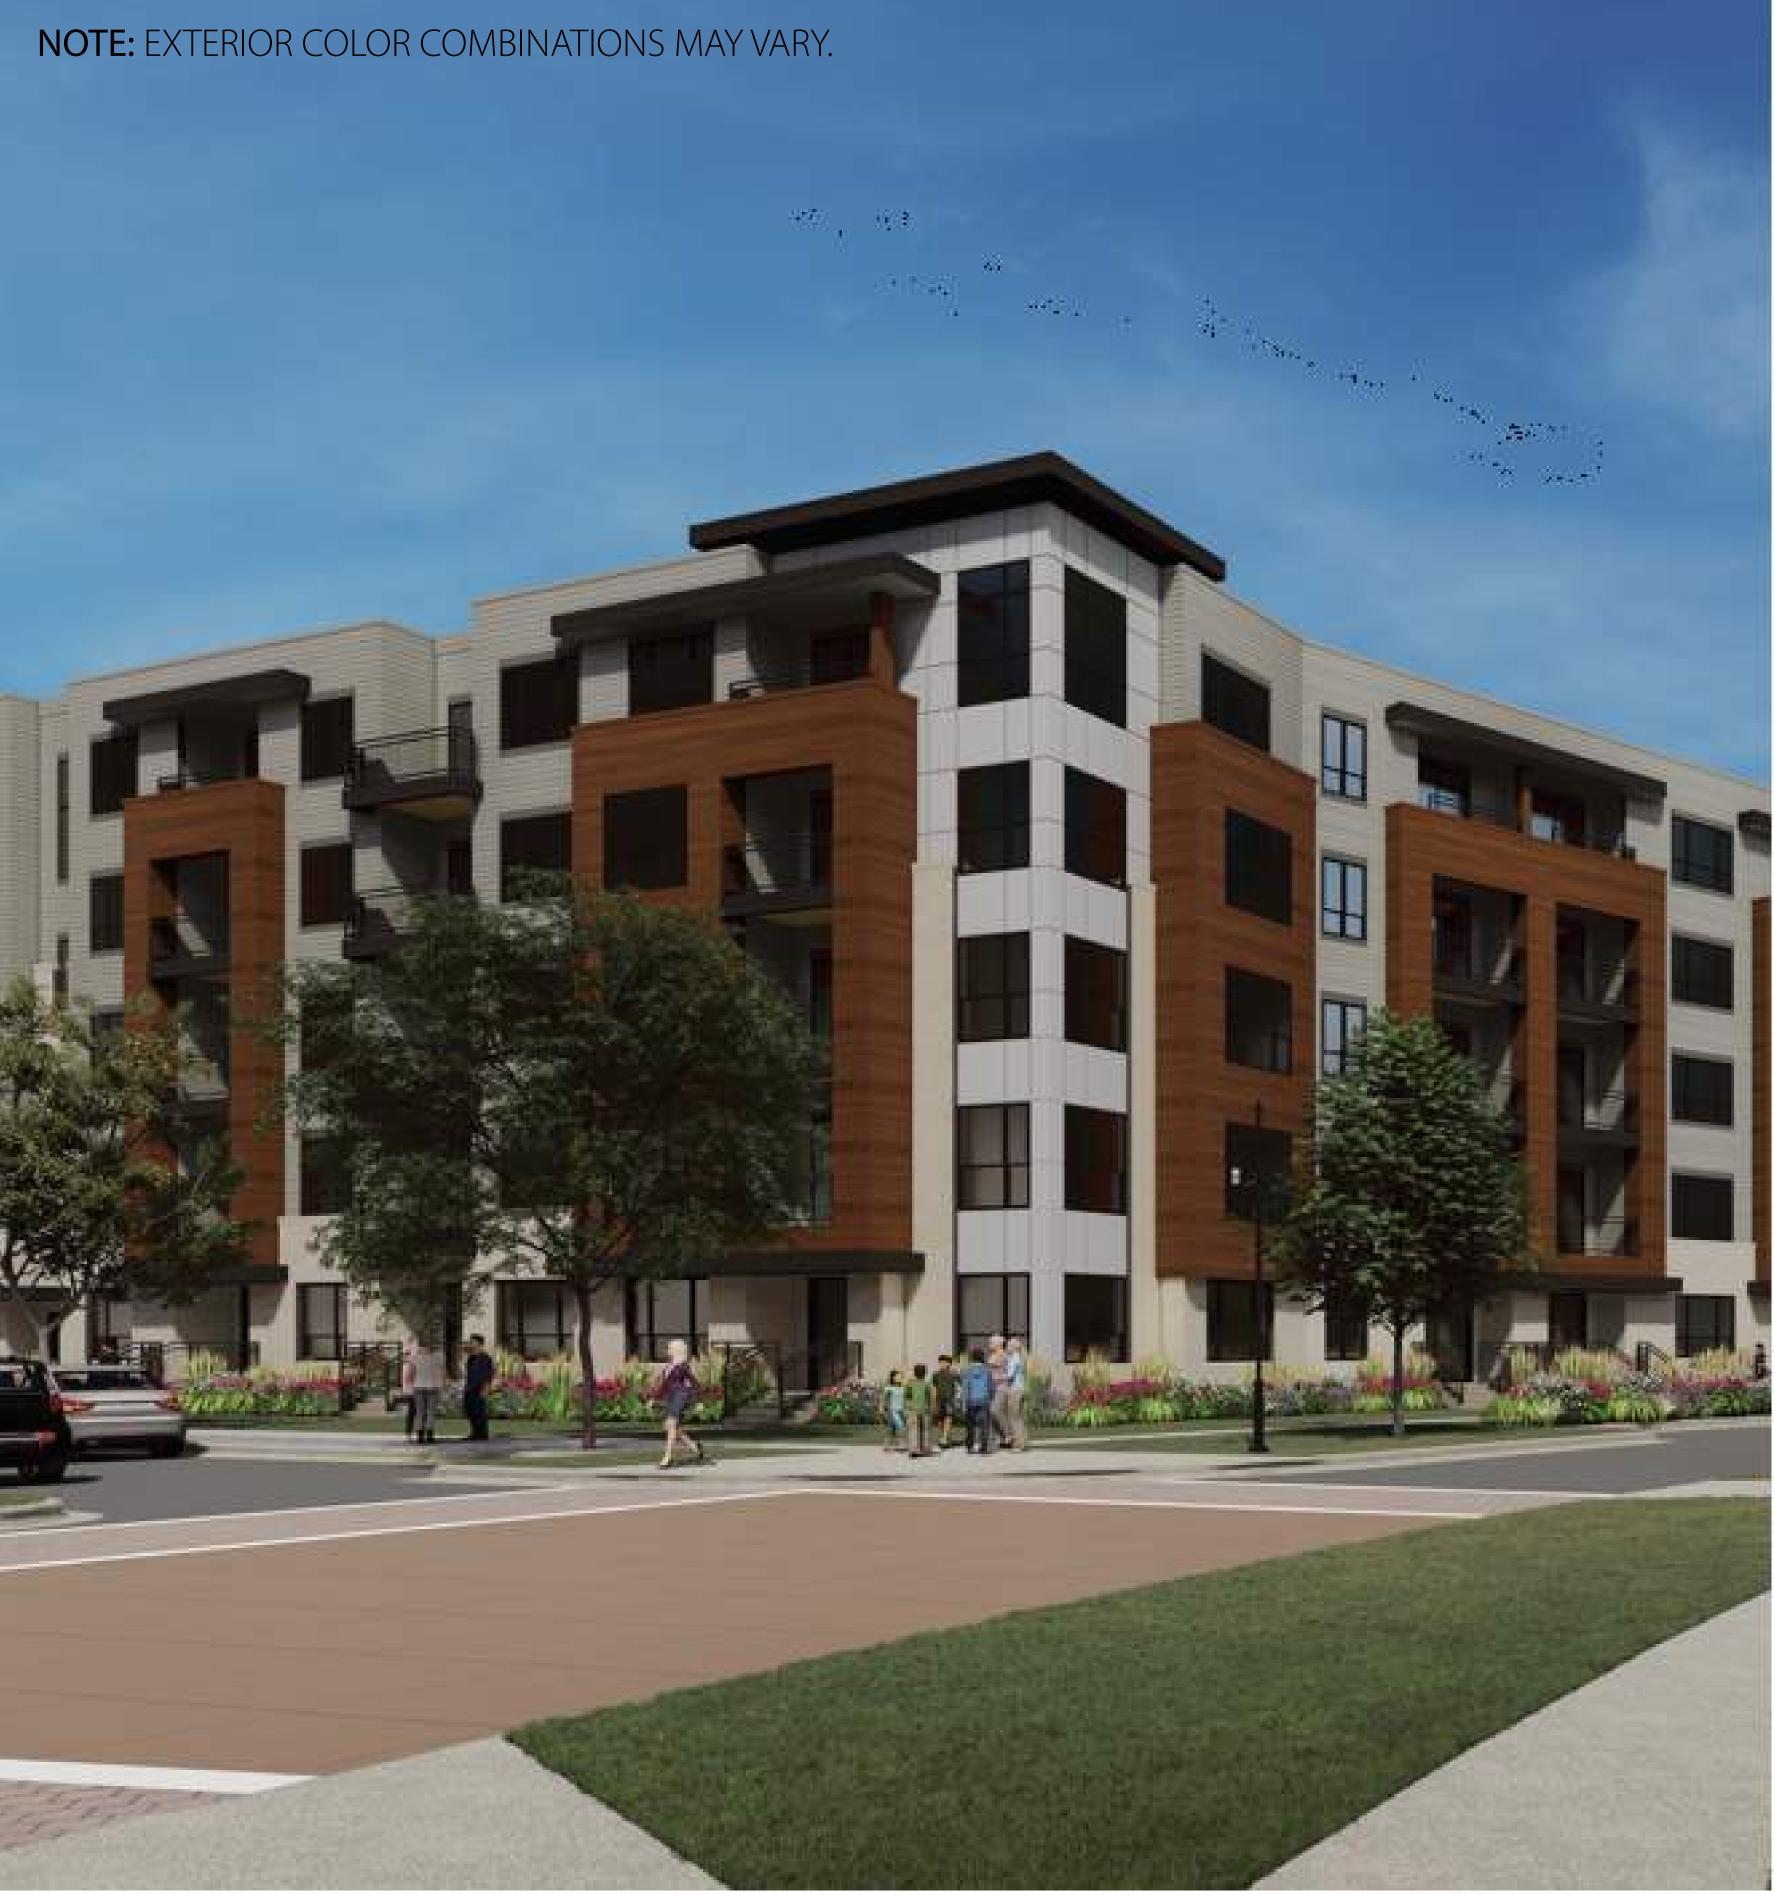

## K1 - MIXED USE SOUTHEAST ELEVATION

- PRIVATE ROOF DECK FOR TENANT USE

## • POTENTIAL INTERNET CAFE UNDER CONSIDERATION • OPEN & INVITING CONNECTION TO PUBLIC PARK AREA & PUBLIC BOAT DOCKS SMOOTH TRANSITION FROM PUBLIC TO PRIVATE SPACE

## K1 - MIXED USE NORTHWEST ELEVATION

- EASY RESTAURANT ACCESS FROM PARKING LOT
- RIVER VIEWS MAXIMIZED

# • SEPARATE DESIGNATED PARKING FOR TENANTS AND PUBLIC

**NOTE:** EXTERIOR COLOR COMBINATIONS MAY VARY.