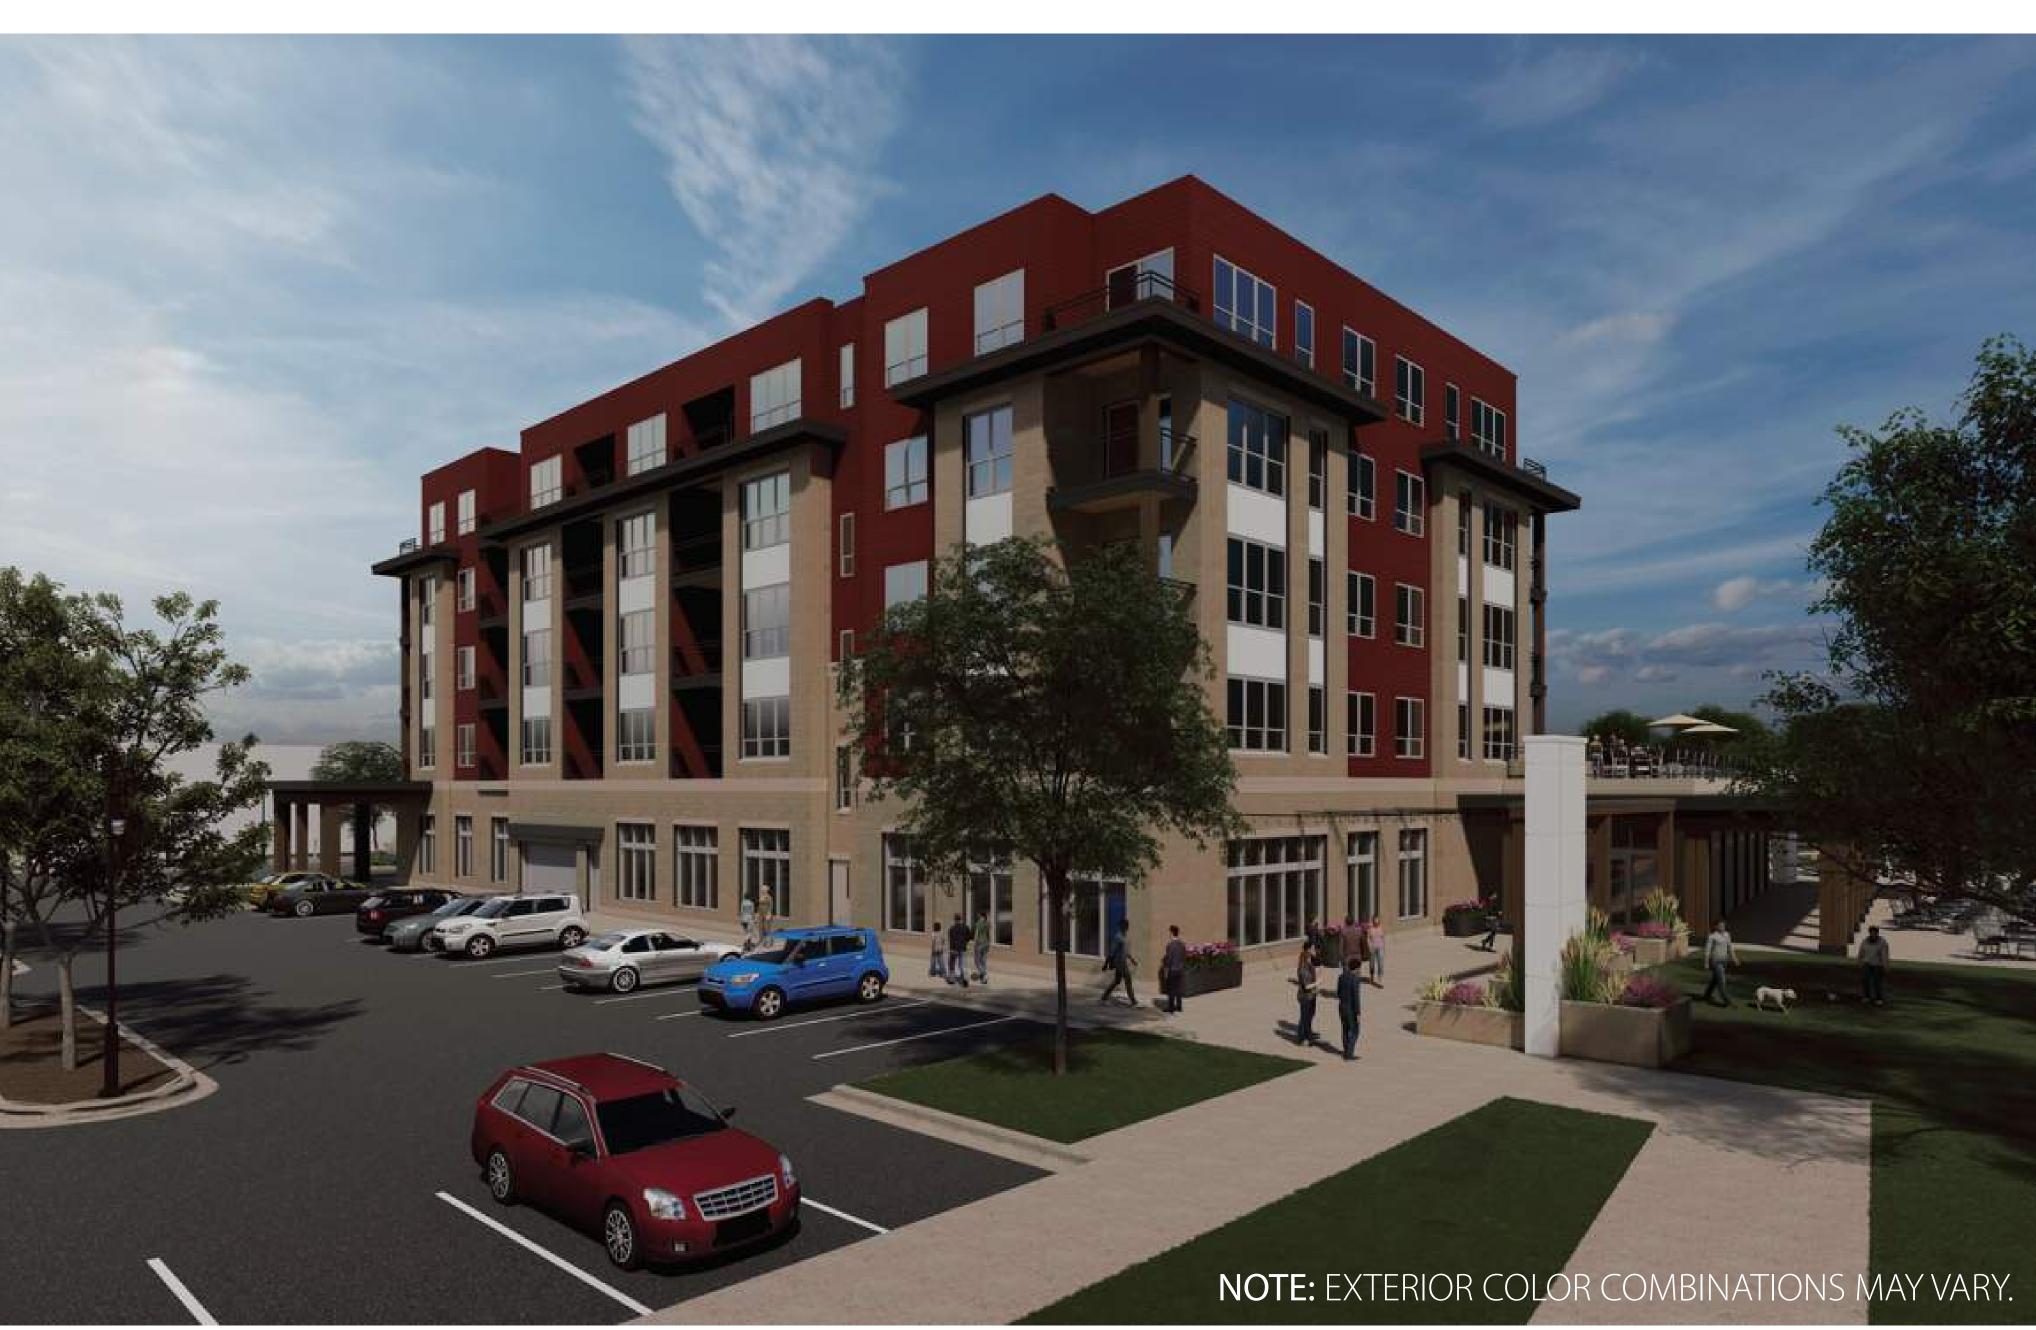

## K1 - MIXED USE SOUTHEAST ELEVATION

- PRIVATE ROOF DECK FOR TENANT USE

## • POTENTIAL INTERNET CAFE UNDER CONSIDERATION • OPEN & INVITING CONNECTION TO PUBLIC PARK AREA & PUBLIC BOAT DOCKS SMOOTH TRANSITION FROM PUBLIC TO PRIVATE SPACE

## K1 - MIXED USE NORTHWEST ELEVATION

- EASY RESTAURANT ACCESS FROM PARKING LOT
- RIVER VIEWS MAXIMIZED

# • SEPARATE DESIGNATED PARKING FOR TENANTS AND PUBLIC

### INDEX

**NOTE:** EXTERIOR COLOR COMBINATIONS MAY VARY.

| 5 | 0       |   |
|---|---------|---|
| 5 | STORIES | ) |
|   |         |   |

|   | 87 |
|---|----|
|   | 30 |
| 1 | 17 |

| ARKING) | 14,015 SF |
|---------|-----------|
| ORS     | 56,800 SF |
|         | 70,815 SF |
|         | 6,550 SF  |