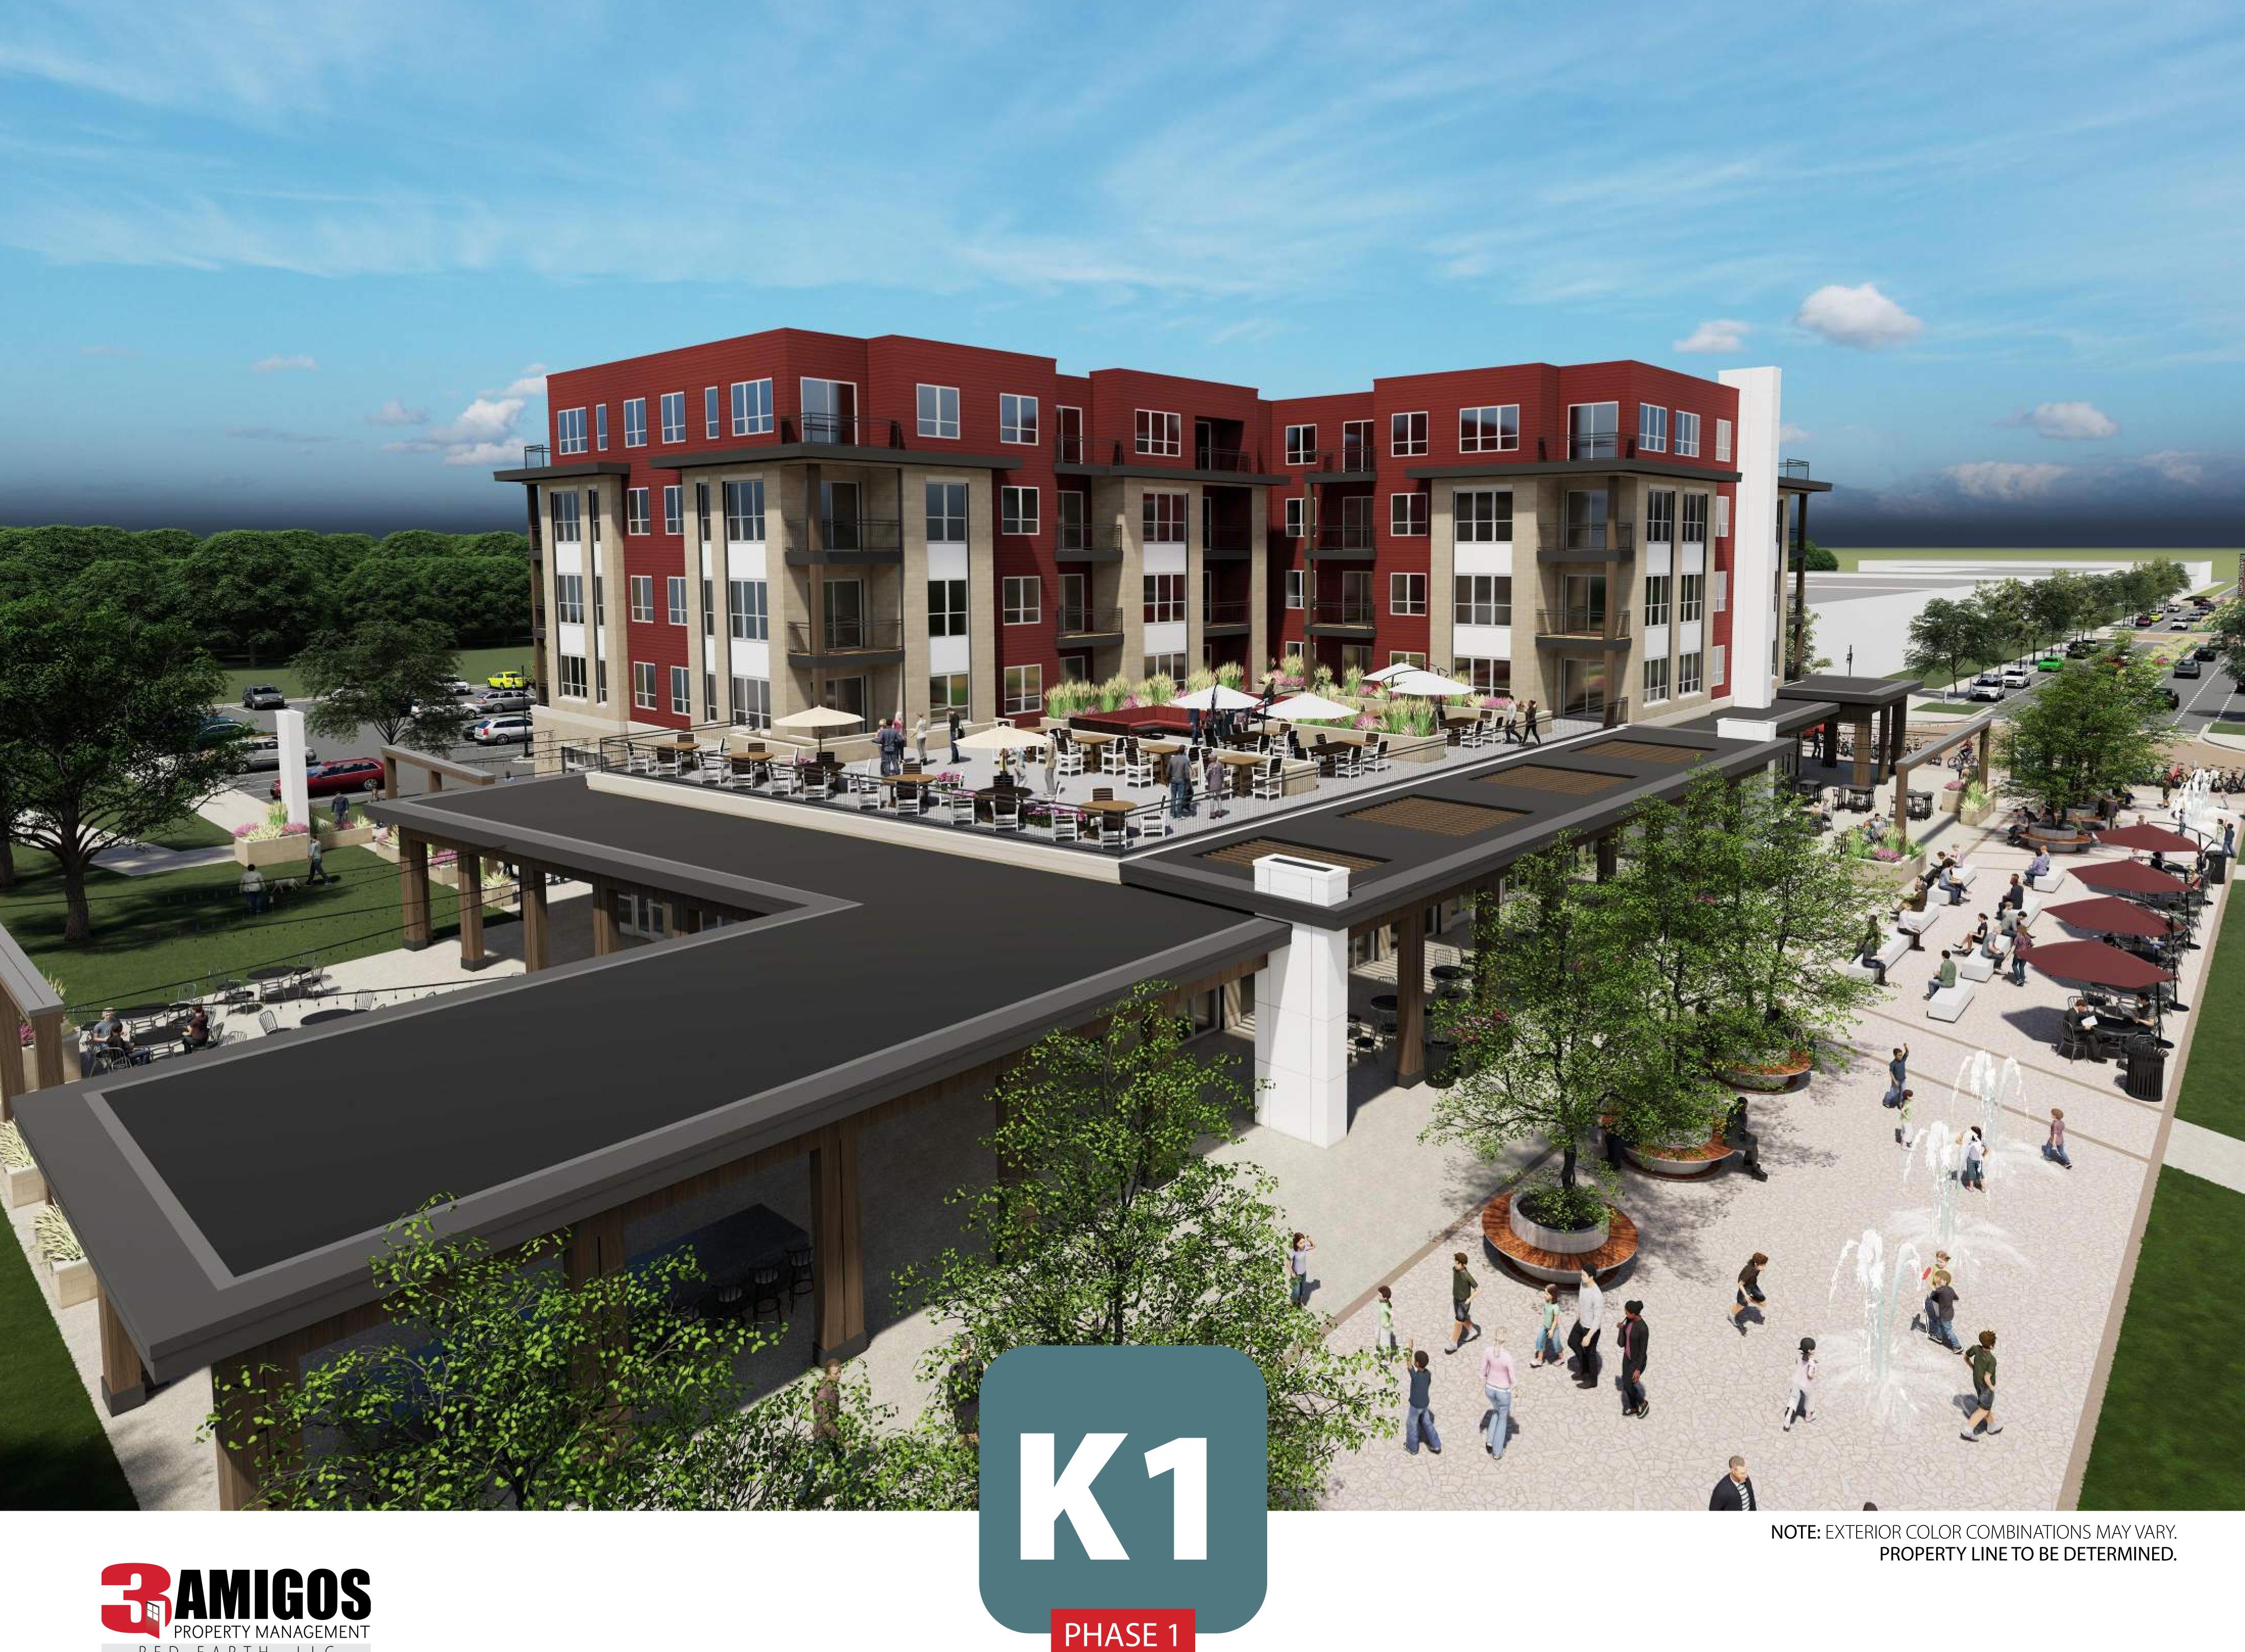

### PROPERTY AMENITIES INCLUDE:

FITNESS CENTER COMMUNITY ROOM LOBBY COVERED PARKING KEY FOB ACCESS PER UNIT

> **River Point District** Phase 1 - Mixed-Use Riverside North, La Crosse, WI May 16, 2022

## K1 - MIXED USE SOUTHEAST ELEVATION

- PRIVATE ROOF DECK FOR TENANT USE

## • POTENTIAL INTERNET CAFE UNDER CONSIDERATION • OPEN & INVITING CONNECTION TO PUBLIC PARK AREA & PUBLIC BOAT DOCKS SMOOTH TRANSITION FROM PUBLIC TO PRIVATE SPACE

# K1 - MIXED USE

© Knothe & Bruce Architects, LLC