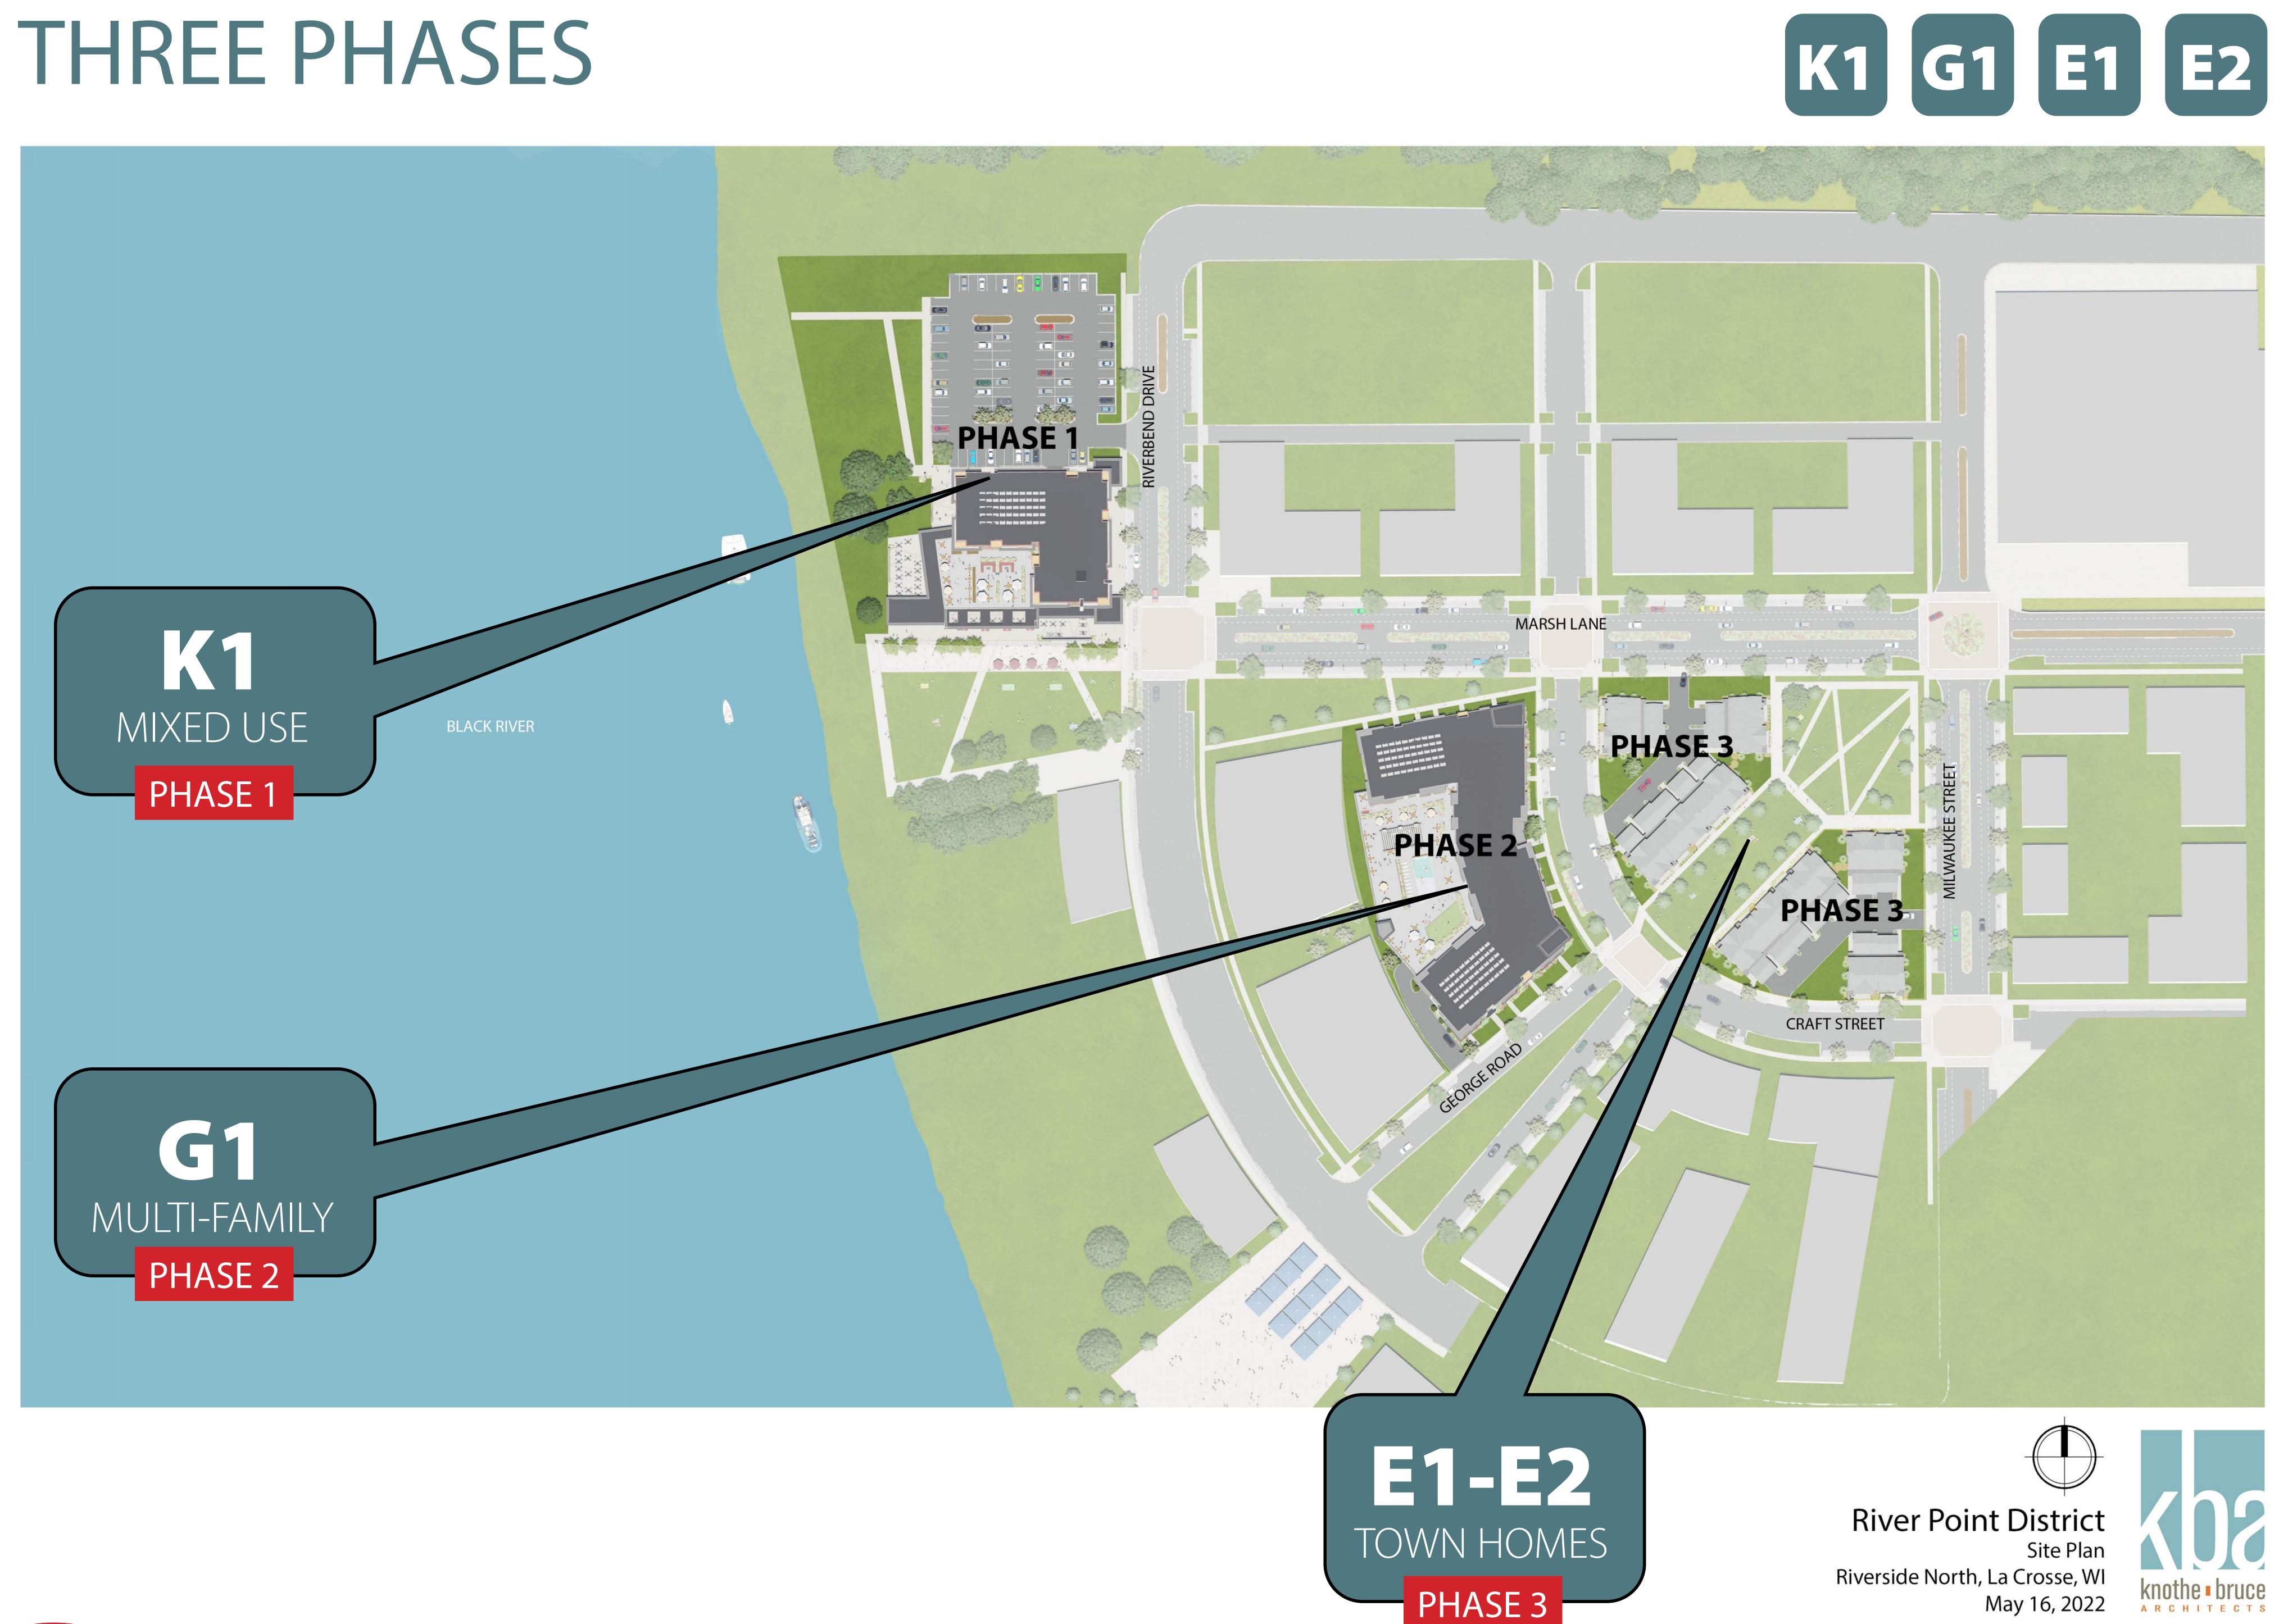

# **RIVER DISTRICT**

## PRELIMINARY DESIGNS RED EARTH, LLC

### PROPERTY AMENITIES INCLUDE:

FITNESS CENTER COMMUNITY ROOM LOBBY COVERED PARKING KEY FOB ACCESS PER UNIT

> **River Point District** Phase 1 - Mixed-Use Riverside North, La Crosse, WI May 16, 2022

## K1 - MIXED USE SOUTHEAST ELEVATION

- PRIVATE ROOF DECK FOR TENANT USE

## • POTENTIAL INTERNET CAFE UNDER CONSIDERATION • OPEN & INVITING CONNECTION TO PUBLIC PARK AREA & PUBLIC BOAT DOCKS SMOOTH TRANSITION FROM PUBLIC TO PRIVATE SPACE

## K1 - MIXED USE NORTHWEST ELEVATION

- EASY RESTAURANT ACCESS FROM PARKING LOT
- RIVER VIEWS MAXIMIZED

# • SEPARATE DESIGNATED PARKING FOR TENANTS AND PUBLIC

# K1 - MIXED USE

© Knothe & Bruce Architects, LLC

## G1 - MULTI-FAMILY PHASE 2 - Residential

FIRST FLOOR PLAN

**River Point District** Phase 2 - Residential Riverside North, La Crosse, WI May 16, 2022

## G1 - MULTI-FAMILY WEST ELEVATION

- 2-STORY PARKING GARAGE WITH SECURE ENTRANCE
- BALCONY INCLUDED AT EACH UNIT

ROOF DECK POOL CONCEPT PENDING FEASABILITY.

## G1 - MULTI-FAMILY SOUTH ELEVATION

• FIRST LEVEL WALK-IN UNIT ENTRANCES • ATTACHED PARKING GARAGE WITH128 STALLS • 5 TOTAL STORIES ENCOMPASSING OVER 167,000 SF • HIDDEN PARKING GARAGE ENTRANCE ENHANCES CURB APPEAL

# E1 & E2 - TOWNHOMES

### PHASE 3 - Residential

## E1 & E2 - TOWNHOMES WEST ELEVATION

- COMMON GREEN SPACE BETWEEN E1 & E2 UNITS
- SEMI-PRIVATE PATIO SPACE OUTSIDE EACH UNIT
- ROLL UP PRIVACY SHADES
- MAIN LEVEL MASTER BEDROOM AND BATH