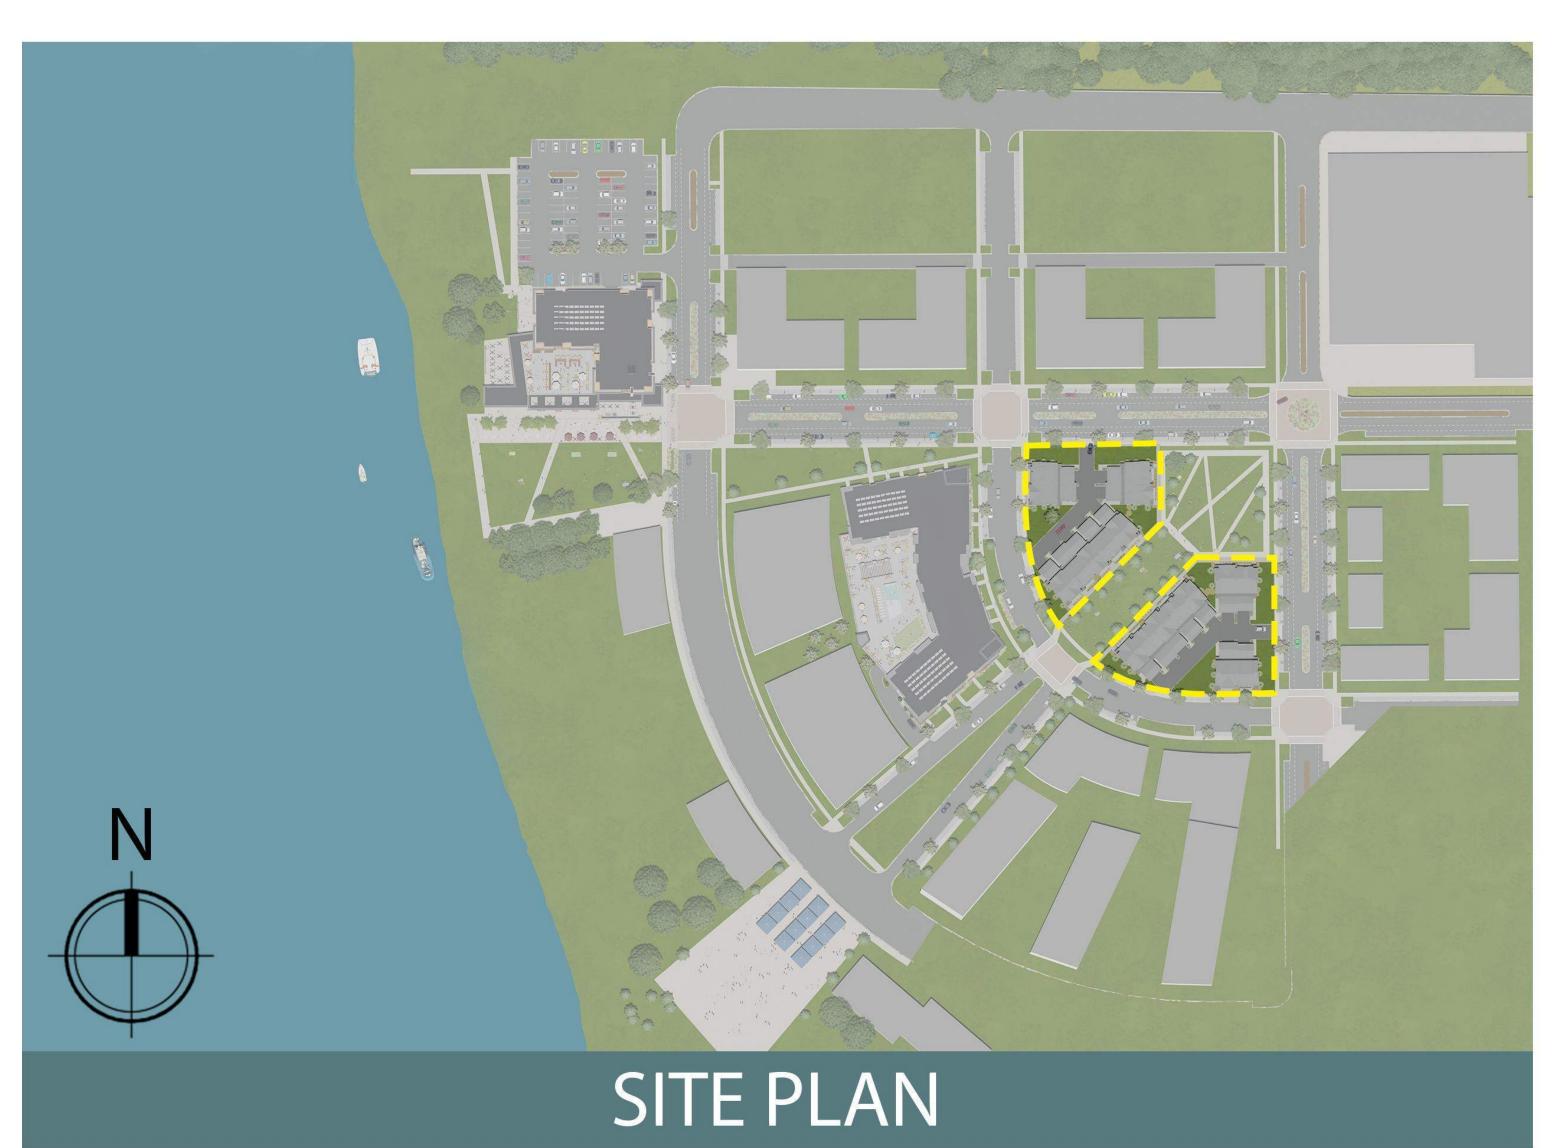

|  |
| (#10) - INSULATED METAL DOORS/FRAMES | N/A          | TBD                              |  |
| CANOPY & BAY SOFFITS                 | JAMES HARDIE | COLOR TO MATCH ADJ. TRIM/SIDING  |  |
| (#11) - RAILINGS & HANDRAILS         | SUPERIOR     | BLACK                            |  |
| TREATED-EXPOSED DECK BEAMS           | N/A          | BROWN TREATED                    |  |
| (#12) - WIRE MESH COVERING           | N/A          | BLACK                            |  |









Metal Panel CMG Galvalume Plus

Masonry Stone Veneer Arriscraft Limestone - Georgia Renaissance





**Timber Elements** WoodTone Rustic Series Whinchester Brown



## **Riverside North - BLDG 2**



La Crosse, WI 5/16/2022 KBA #2151







# E1 & E2 - TOWNHOMES

### PHASE 3 - Residential





### FIRST FLOOR PLAN





### **BUILDING DATA**

TOWNHOUSE DWELLIN HEIGHT GARAGE PARKING STAL **RESIDENTIAL AREA** 





Dwelling Units Common Areas

 Service
 Parking

| NG UNITS | 18                       |
|----------|--------------------------|
|          | 2 STORIES                |
| LLS      | 36                       |
|          | 39,600 SF (INCL. GARAGE) |







• EACH UNIT IS 2 STORIES HIGH



• 18 TOTAL (3) BEDROOM / (2) BATH OWNER-OCCUPIED UNITS • 2-CAR ATTACHED GARAGE WITH ADDITIONAL PARKING SPACE AT EACH UNIT

## E1 & E2 - TOWNHOMES WEST ELEVATION



- COMMON GREEN SPACE BETWEEN E1 & E2 UNITS
- SEMI-PRIVATE PATIO SPACE OUTSIDE EACH UNIT
- ROLL UP PRIVACY SHADES
- MAIN LEVEL MASTER BEDROOM AND BATH





# E1 & E2 - TOWNHOMES



### Composite Lap Siding 8" James Hardie Ar