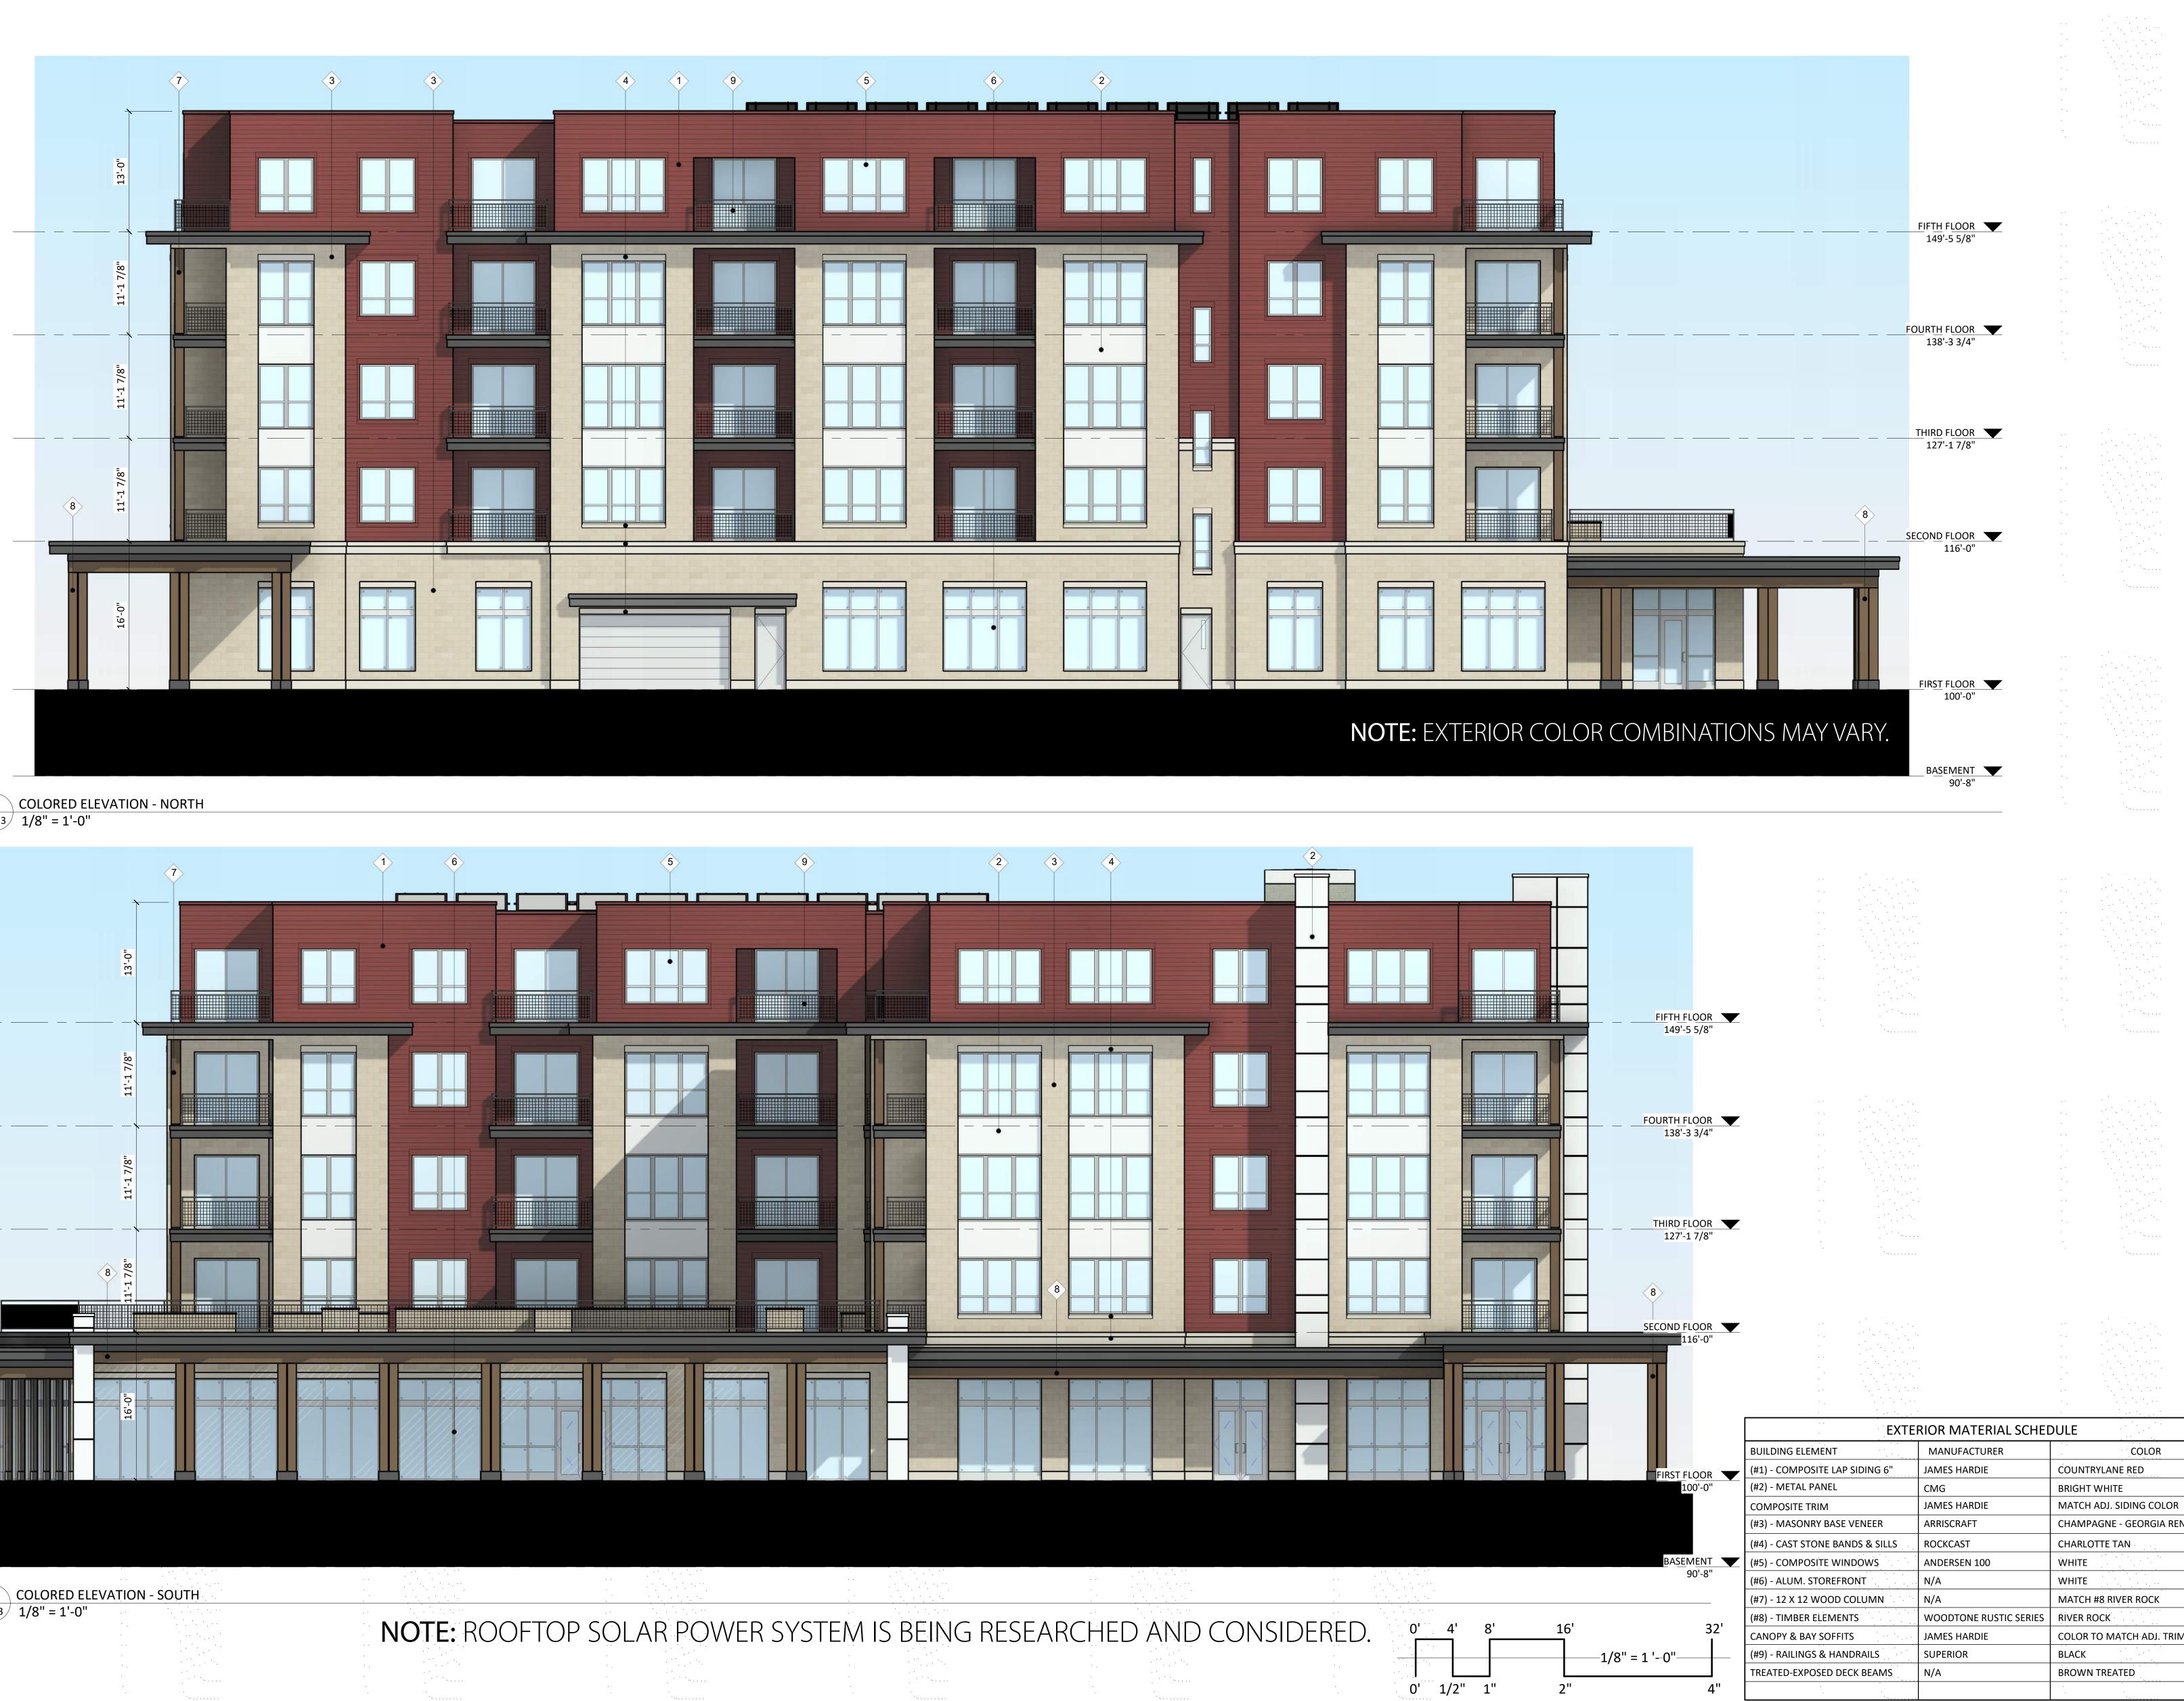

# K1 - MIXED USE

Composite Lap Siding 6" James Hardie CountryLane Red

Metal Panel CMG Bright White

**Cast Stone Elements** RockCast Charlotte Tan

Window Trim - White

### EXTERIOR MATERIAL SCHEDULE

| BUILDING ELEMENT                | MANUFACTURER           | COLOR                           |
|---------------------------------|------------------------|---------------------------------|
| (#1) - COMPOSITE LAP SIDING 6"  | JAMES HARDIE           | COUNTRYLANE RED                 |
| (#2) - METAL PANEL              | CMG                    | BRIGHT WHITE                    |
| COMPOSITE TRIM                  | JAMES HARDIE           | MATCH ADJ. SIDING COLOR         |
| (#3) - MASONRY BASE VENEER      | ARRISCRAFT             | CHAMPAGNE - GEORGIA RENAISSANCE |
| (#4) - CAST STONE BANDS & SILLS | ROCKCAST               | CHARLOTTE TAN                   |
| (#5) - COMPOSITE WINDOWS        | ANDERSEN 100           | WHITE                           |
| (#6) - ALUM. STOREFRONT         | N/A                    | WHITE                           |
| (#7) - 12 X 12 WOOD COLUMN      | N/A                    | MATCH #8 RIVER ROCK             |
| (#8) - TIMBER ELEMENTS          | WOODTONE RUSTIC SERIES | RIVER ROCK                      |
| CANOPY & BAY SOFFITS            | JAMES HARDIE           | COLOR TO MATCH ADJ. TRIM/SIDING |
| (#9) - RAILINGS & HANDRAILS     | SUPERIOR               | BLACK                           |
| TREATED-EXPOSED DECK BEAMS      | N/A                    | BROWN TREATED                   |
|                                 |                        |                                 |

**Masonry Stone Veneer** Arriscraft Champagne - Georgia Renaissance

**Timber Elements** WoodTone Rustic Series **River Rock** 

**NOTE:** ROOFTOP SOLAR POWER SYSTEM IS BEING RESEARCHED AND CONSIDERED.

**Riverside North - BLDG 1** La Crosse, WI 5/16/2022 KBA #2151