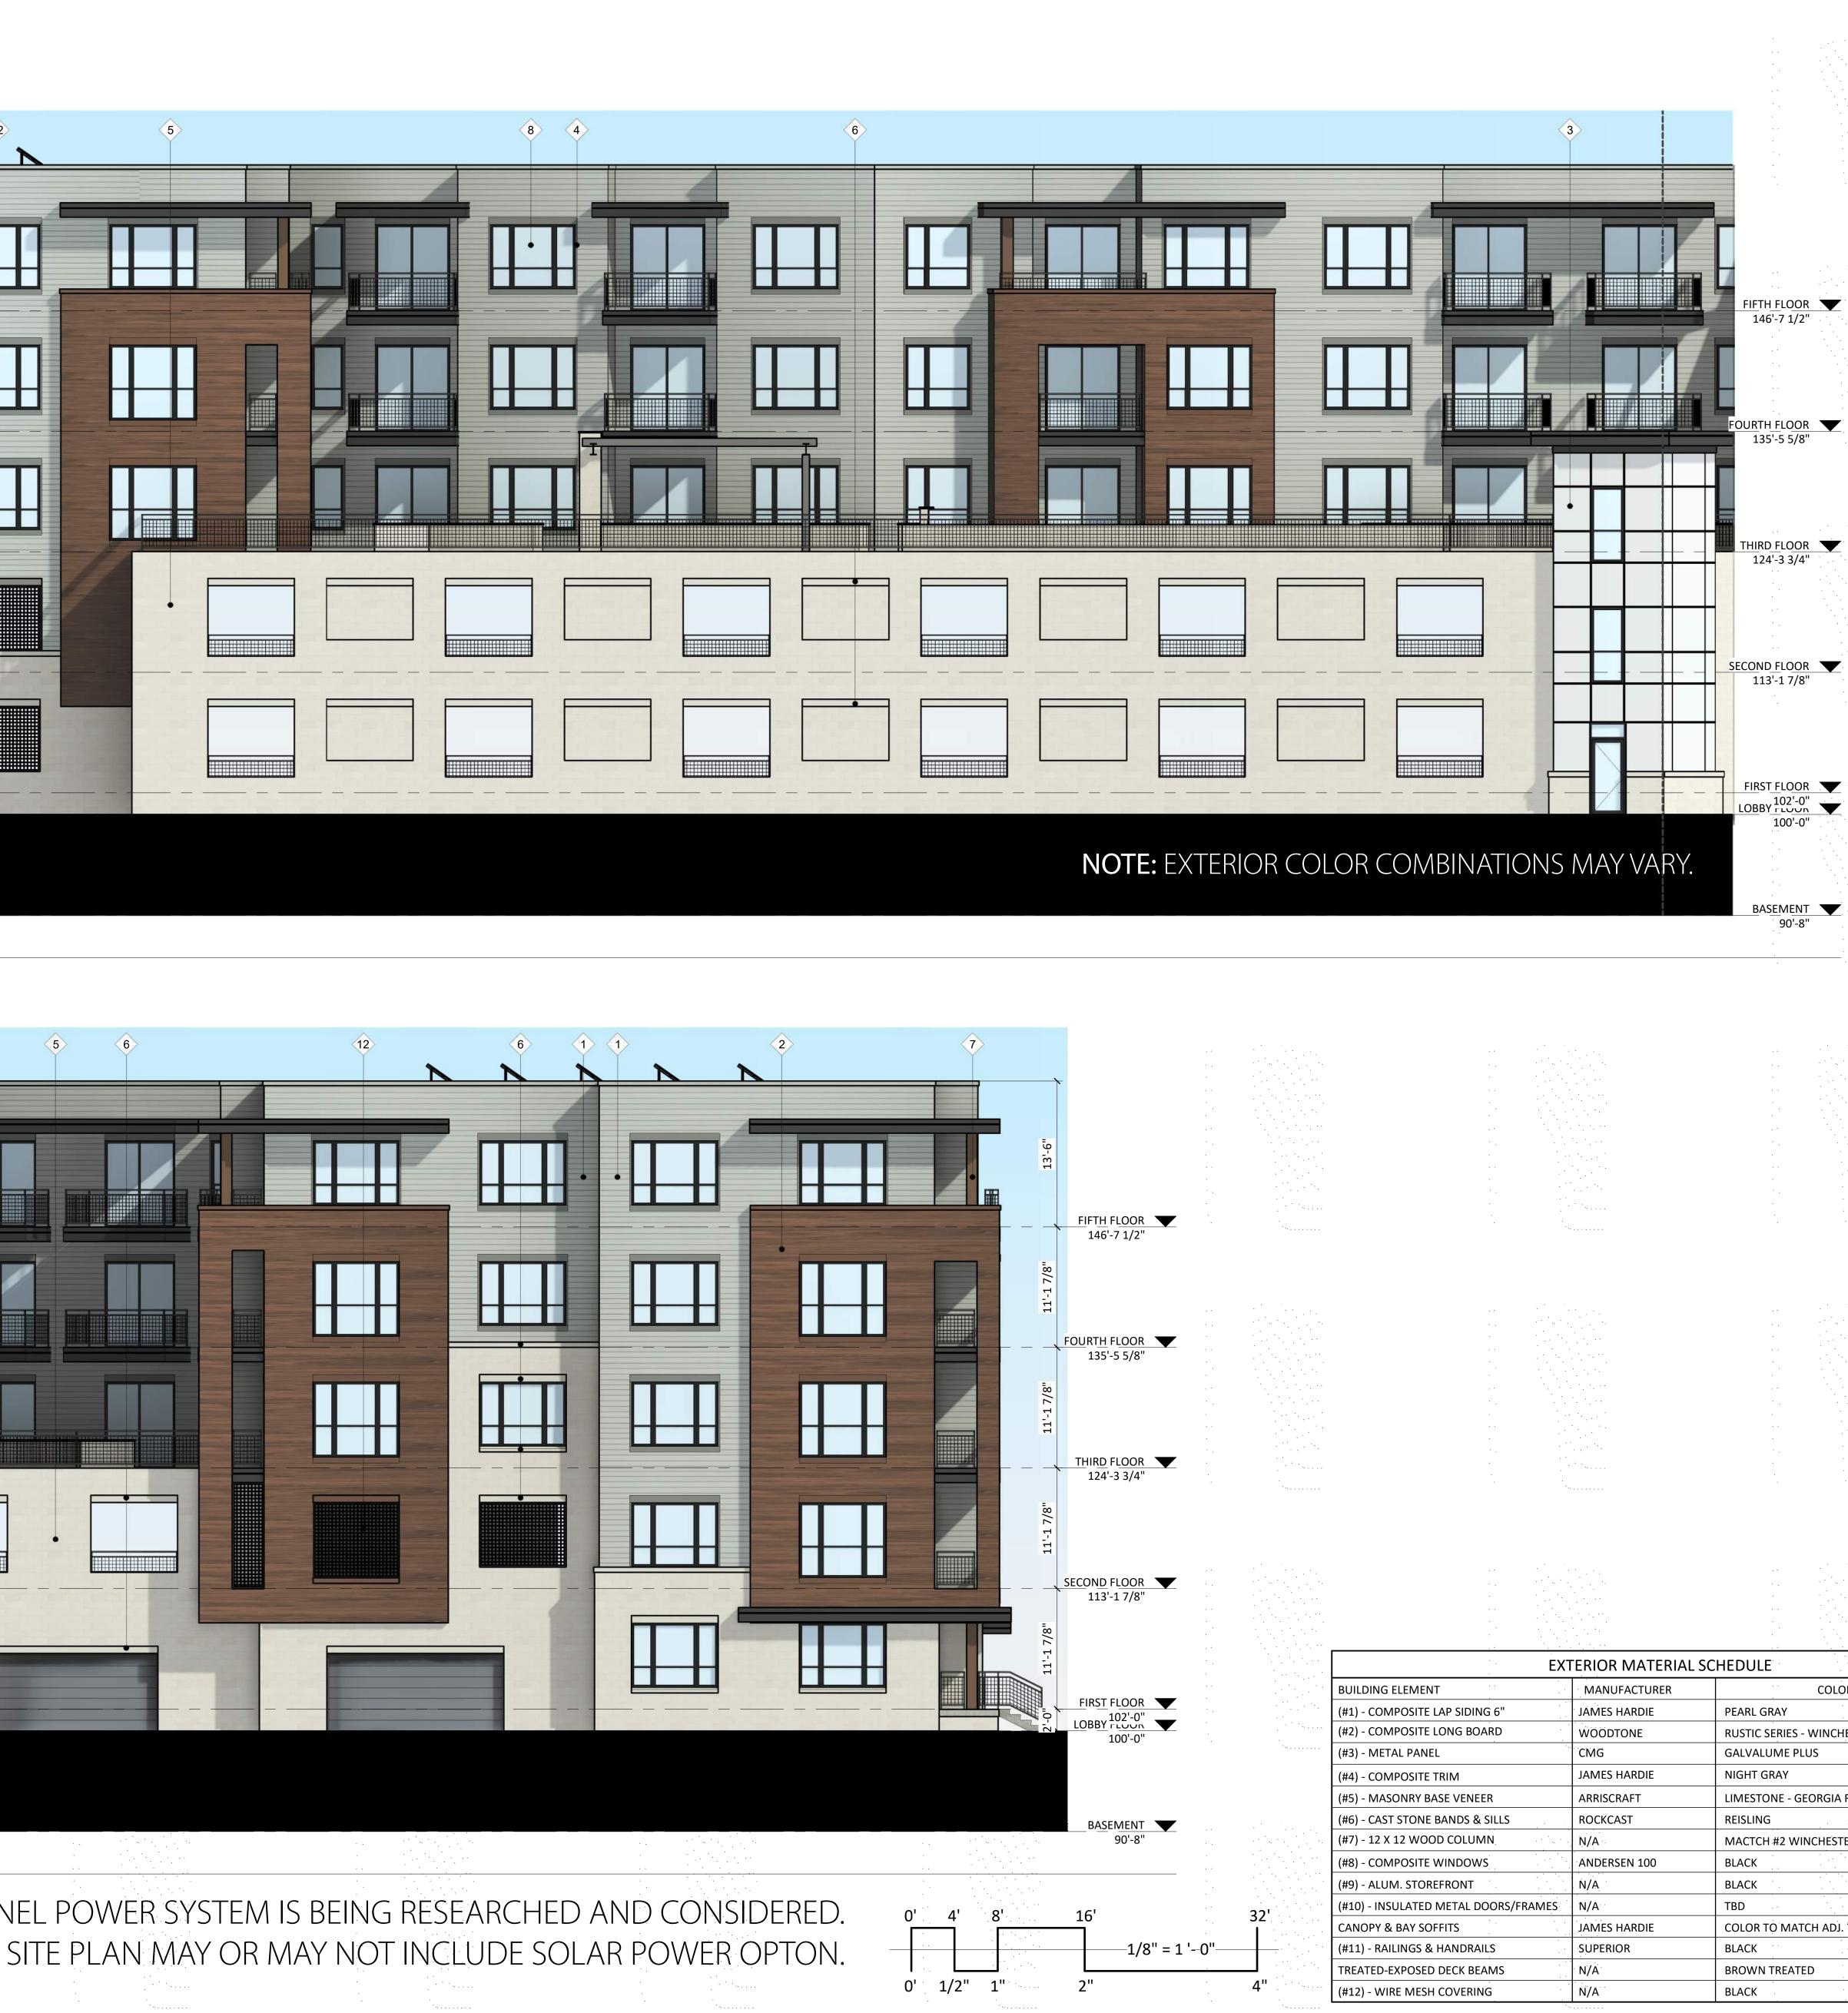

## G1 - MULTI-FAMILY SOUTH ELEVATION

• FIRST LEVEL WALK-IN UNIT ENTRANCES • ATTACHED PARKING GARAGE WITH128 STALLS • 5 TOTAL STORIES ENCOMPASSING OVER 167,000 SF • HIDDEN PARKING GARAGE ENTRANCE ENHANCES CURB APPEAL

**NOTE:** EXTERIOR COLOR COMBINATIONS MAY VARY.

| EXTERIOR MATERIAL SCHEDULE           |              |                                  |  |
|--------------------------------------|--------------|----------------------------------|--|
| BUILDING ELEMENT                     | MANUFACTURER | COLOR                            |  |
| (#1) - COMPOSITE LAP SIDING 6"       | JAMES HARDIE | PEARL GRAY                       |  |
| (#2) - COMPOSITE LONG BOARD          | WOODTONE     | RUSTIC SERIES - WINCHESTER BROWN |  |
| (#3) - METAL PANEL                   | CMG          | GALVALUME PLUS                   |  |
| (#4) - COMPOSITE TRIM                | JAMES HARDIE | NIGHT GRAY                       |  |
| (#5) - MASONRY BASE VENEER           | ARRISCRAFT   | LIMESTONE - GEORGIA RENAISSANCE  |  |
| (#6) - CAST STONE BANDS & SILLS      | ROCKCAST     | REISLING                         |  |
| (#7) - 12 X 12 WOOD COLUMN           | N/A          | MACTCH #2 WINCHESTER BROWN       |  |
| (#8) - COMPOSITE WINDOWS             | ANDERSEN 100 | BLACK                            |  |
| (#9) - ALUM. STOREFRONT              | N/A          | BLACK                            |  |
| (#10) - INSULATED METAL DOORS/FRAMES | N/A          | TBD                              |  |
| CANOPY & BAY SOFFITS                 | JAMES HARDIE | COLOR TO MATCH ADJ. TRIM/SIDING  |  |
| (#11) - RAILINGS & HANDRAILS         | SUPERIOR     | BLACK                            |  |
| TREATED-EXPOSED DECK BEAMS           | N/A          | BROWN TREATED                    |  |
| (#12) - WIRE MESH COVERING           | N/A          | BLACK                            |  |