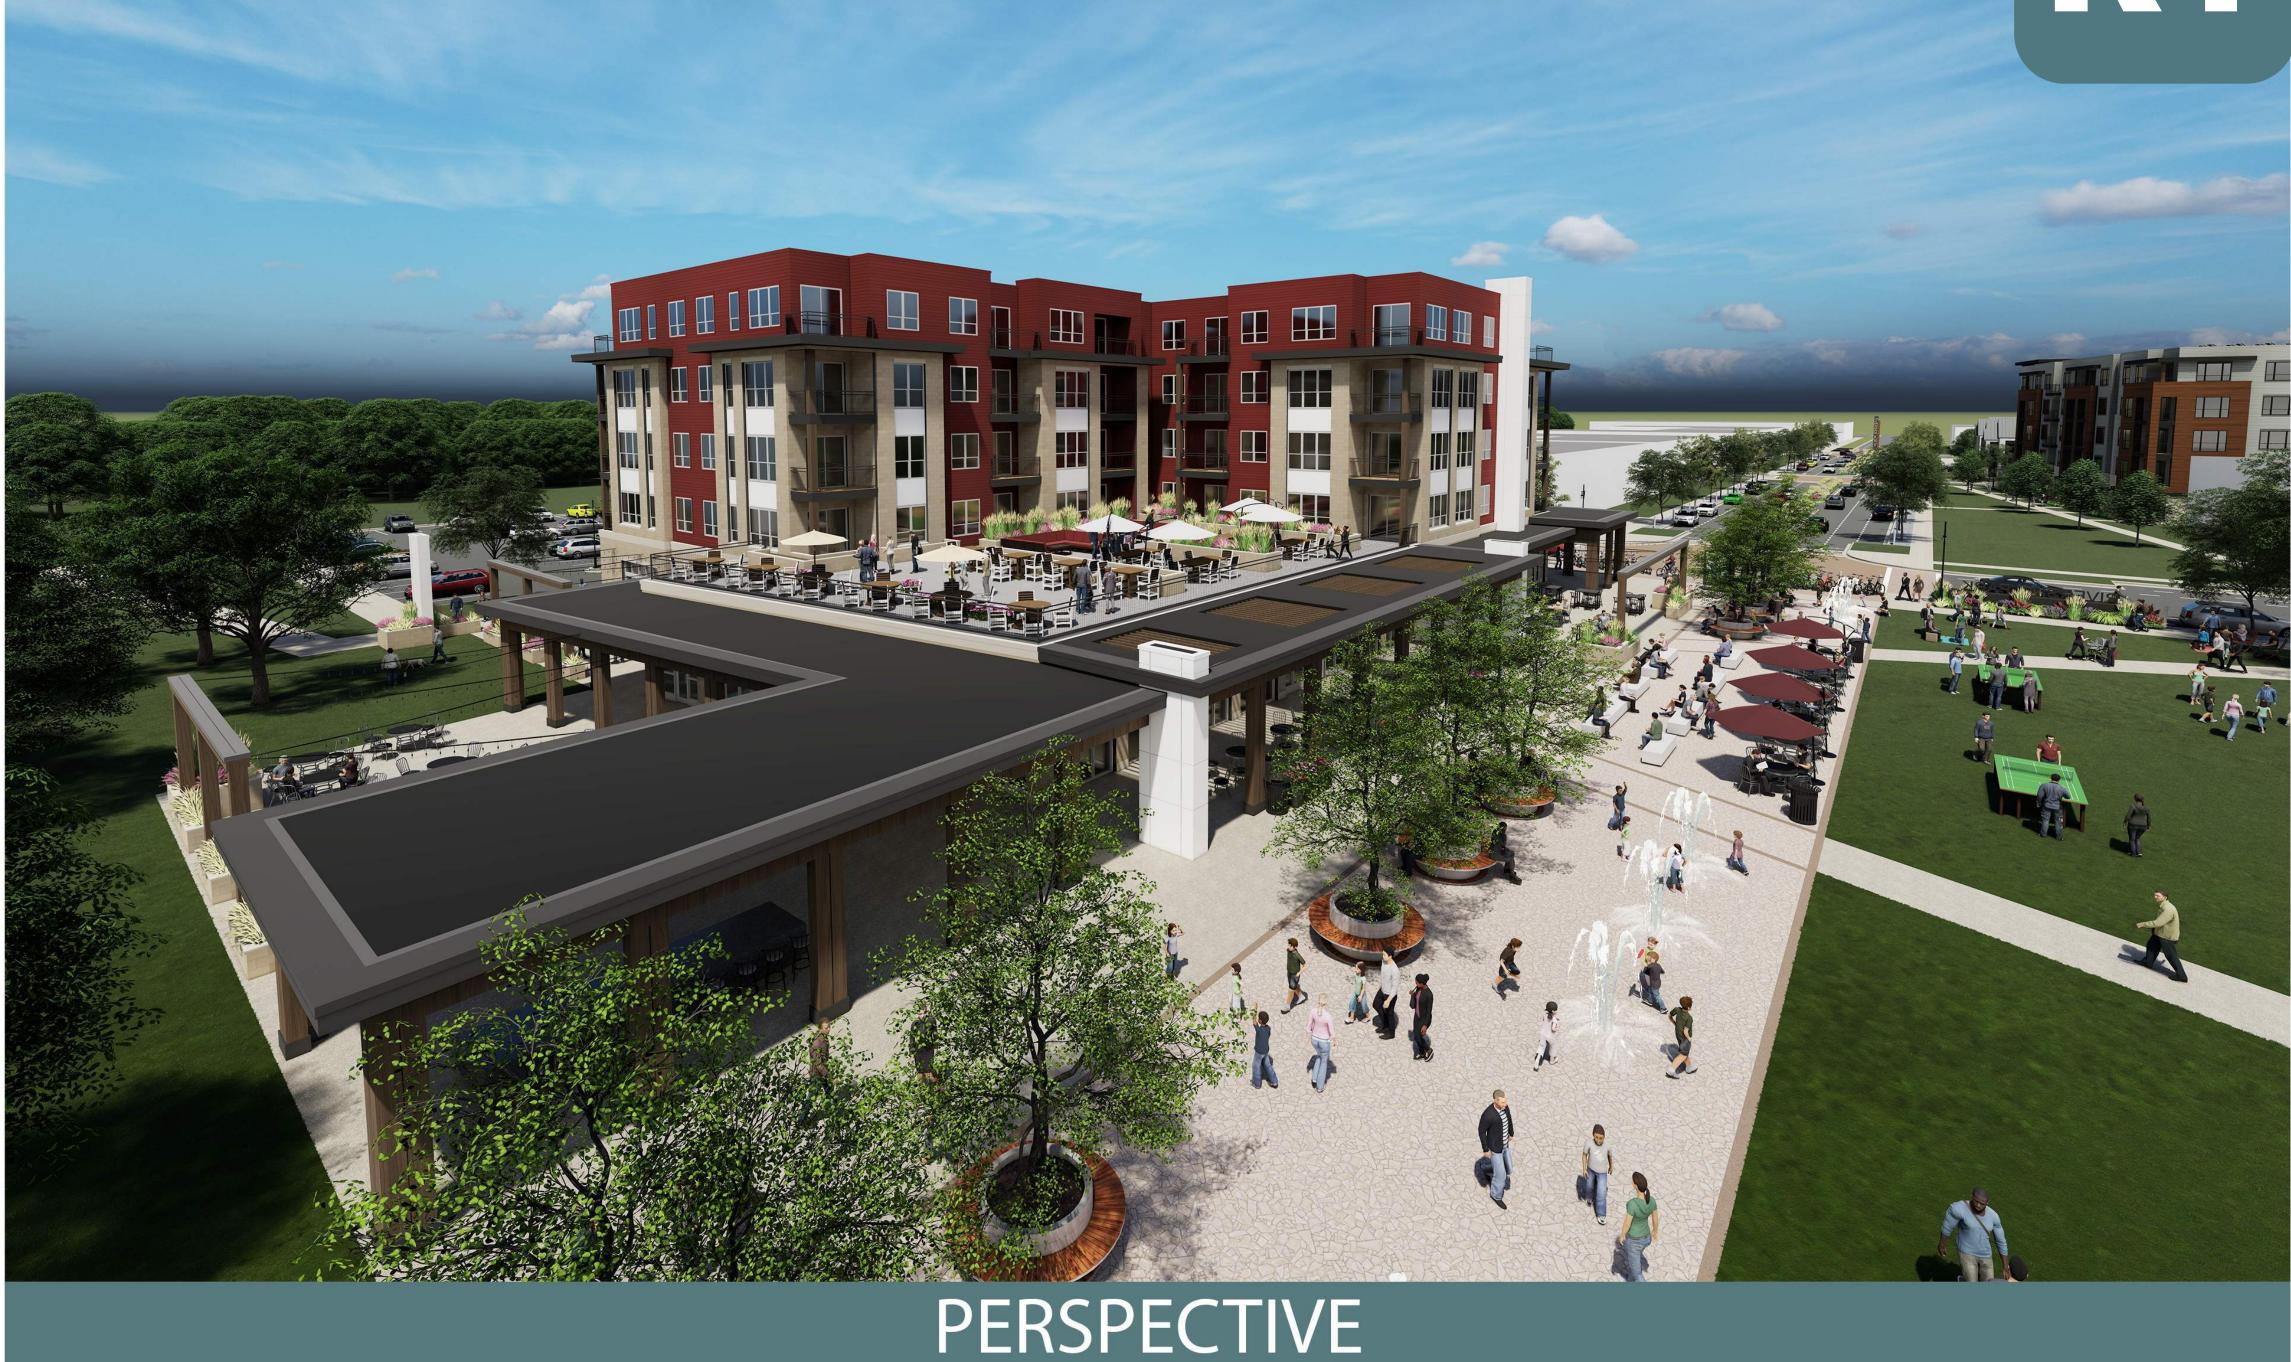

### PERSPECTIVE

|     | 106                       | FITNESS CENTE |
|-----|---------------------------|---------------|
|     | 5 STORIES                 | COMMUNITY R   |
| LLS | 128                       | LOBBY         |
|     |                           | COVERED PARK  |
| DRS | 85,000 SF (INCL. PARKING) | KEY FOB ACCES |
| S   | 82,800 SF                 | DOG WASH STA  |
| _   | 167,800 SF                | DOG RUN AREA  |
|     |                           | OUTDOOR POC   |

**River Point District** Phase 2 - Residential Riverside North, La Crosse, WI May 16, 2022

### PROPERTY AMENITIES INCLUDE: ER ROOM

RKING GARAGE ESS PER UNIT **FATION** OL WITH PATIO / LOUNGE