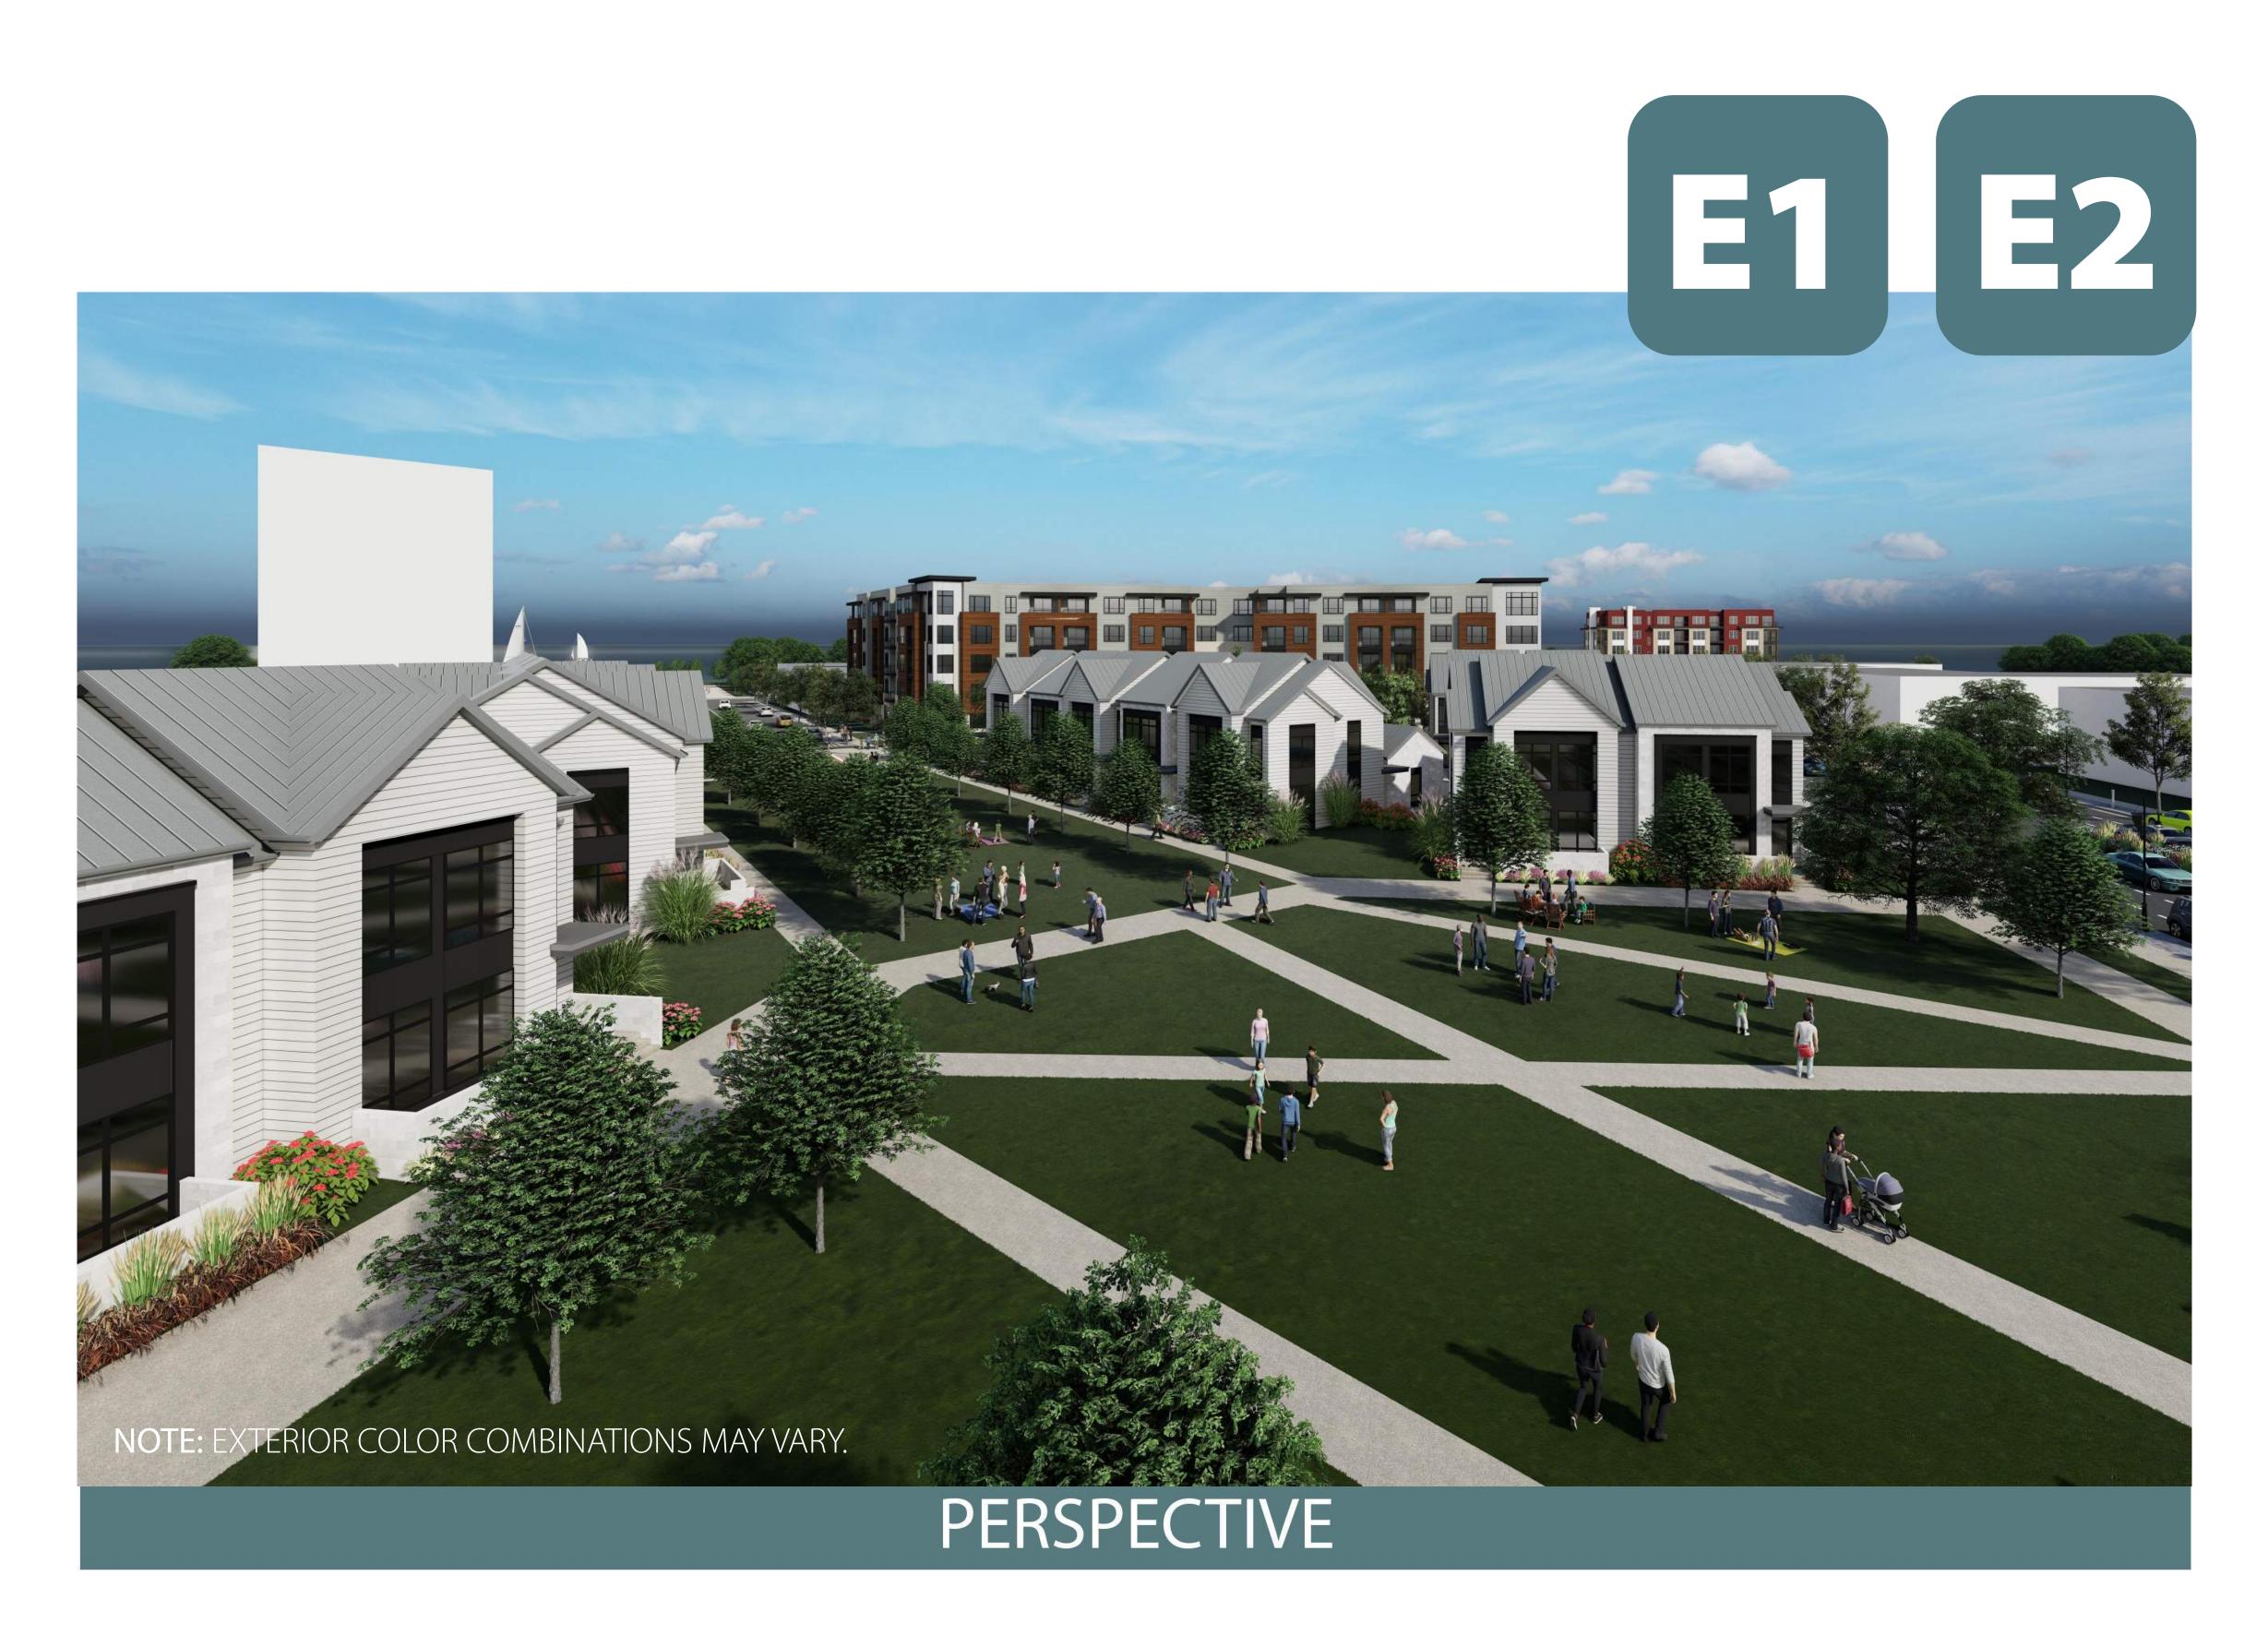

### PERSPECTIVE

|     | 106                       | FITNESS CENTE |
|-----|---------------------------|---------------|
|     | 5 STORIES                 | COMMUNITY R   |
| LLS | 128                       | LOBBY         |
|     |                           | COVERED PARK  |
| DRS | 85,000 SF (INCL. PARKING) | KEY FOB ACCES |
| S   | 82,800 SF                 | DOG WASH STA  |
| _   | 167,800 SF                | DOG RUN AREA  |
|     |                           | OUTDOOR POC   |

**River Point District** Phase 2 - Residential Riverside North, La Crosse, WI May 16, 2022