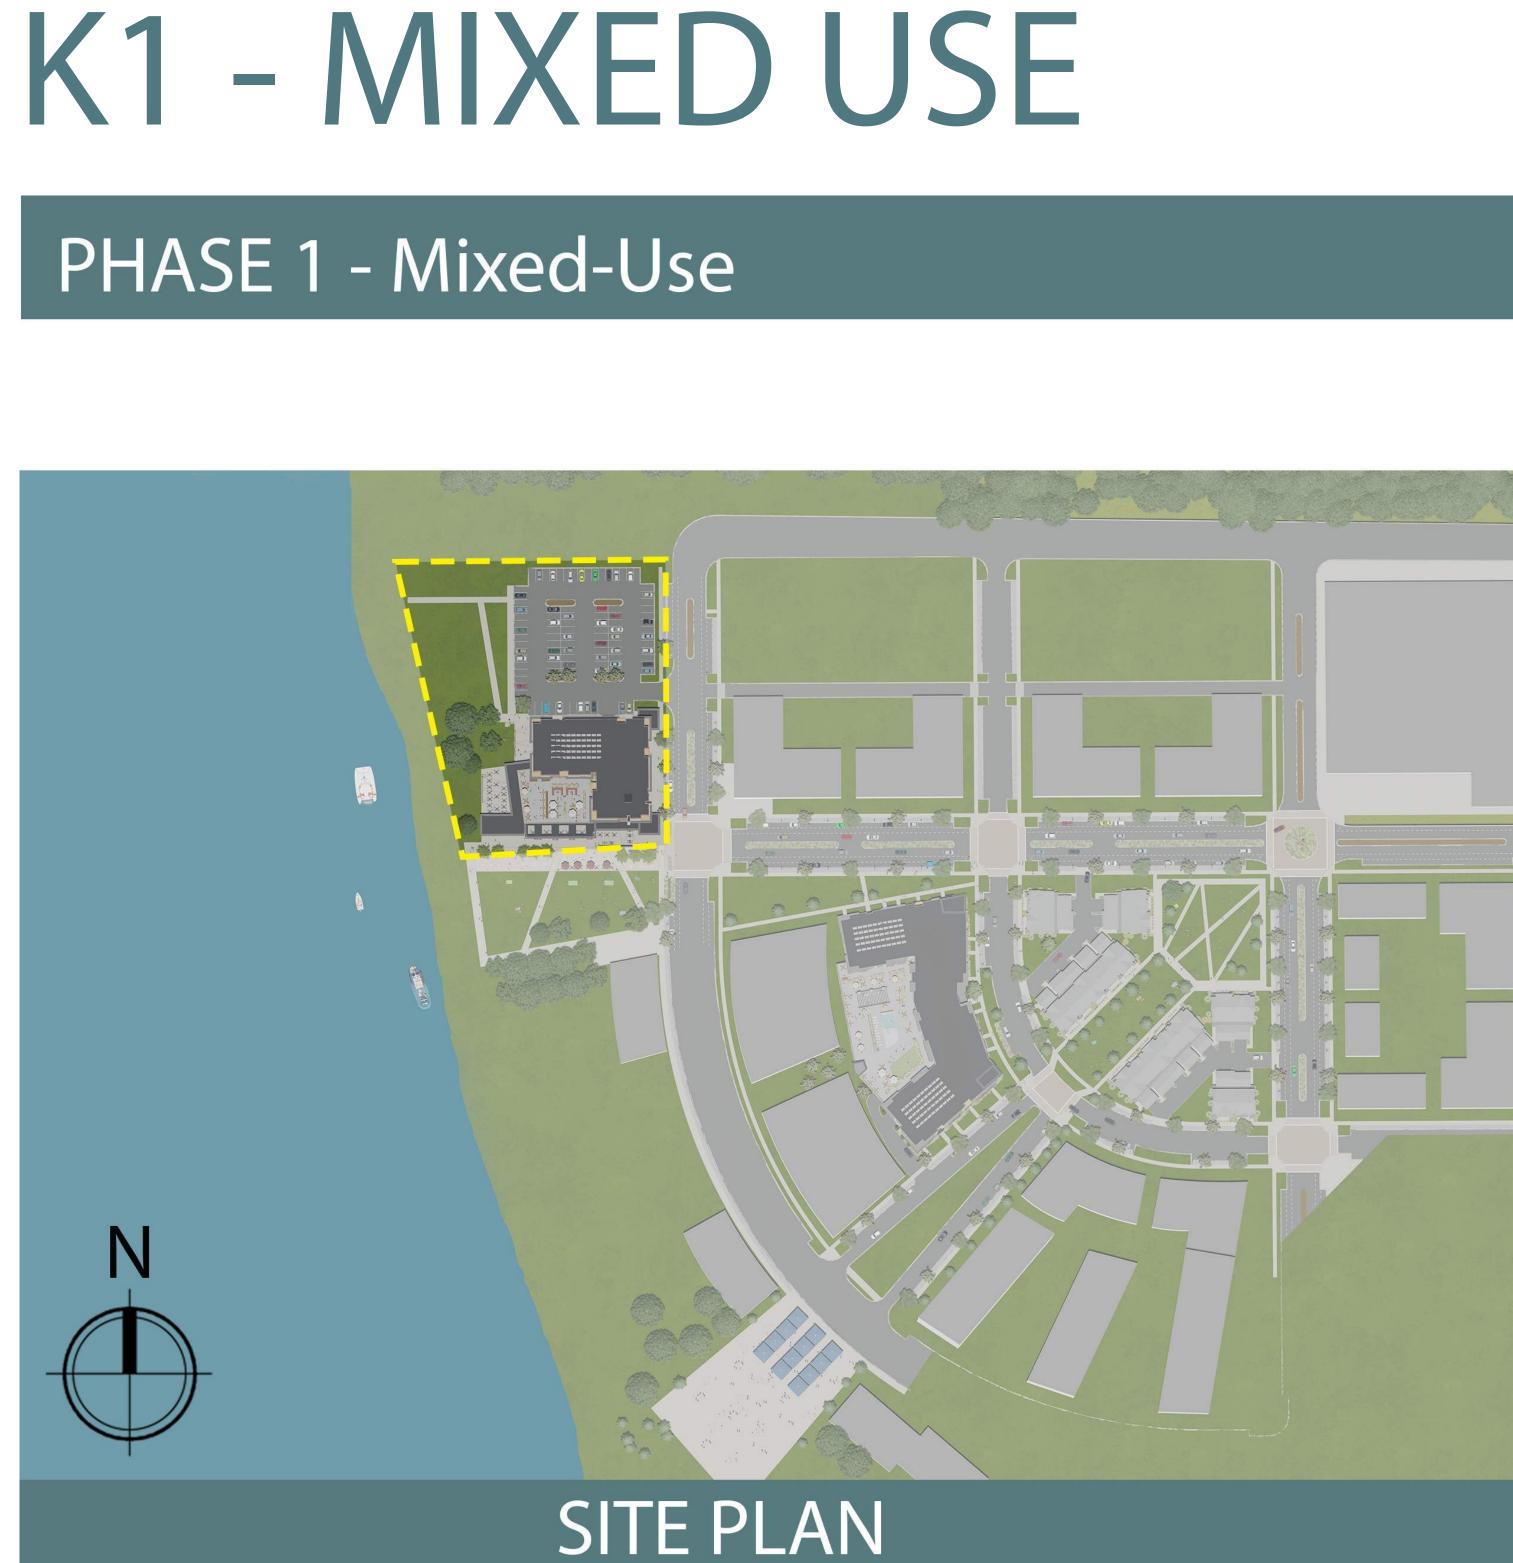

## K1 - MIXED USE SOUTHEAST ELEVATION

- PRIVATE ROOF DECK FOR TENANT USE

## • POTENTIAL INTERNET CAFE UNDER CONSIDERATION • OPEN & INVITING CONNECTION TO PUBLIC PARK AREA & PUBLIC BOAT DOCKS SMOOTH TRANSITION FROM PUBLIC TO PRIVATE SPACE

## K1 - MIXED USE NORTHWEST ELEVATION

- EASY RESTAURANT ACCESS FROM PARKING LOT
- RIVER VIEWS MAXIMIZED

# • SEPARATE DESIGNATED PARKING FOR TENANTS AND PUBLIC